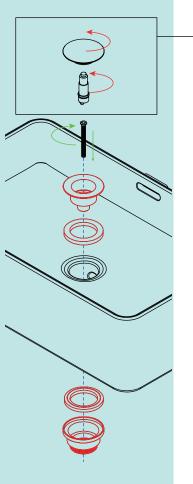

## INSTALLATION INSTRUCTIONS

- Remove waste cover and brass mechanism and set aside.
- Assemble 'RED' components as shown and tightly secure using the provided bolt and allen key.
- 3, Reassemble the waste cover and brass mechanism.