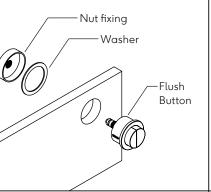

2 -Remove the nut fixing and wash from the flush button and place through the hole. Then orientate the button and add the washer and tighten the nut fixing securly from behind.