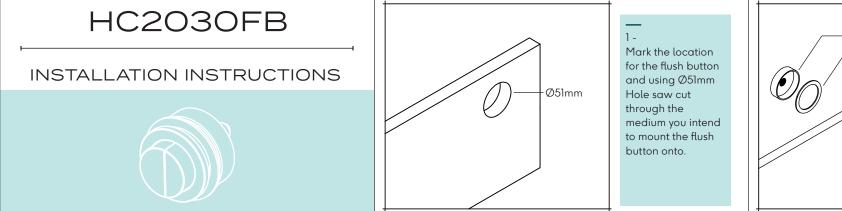

2 -Remove the nut fixing and wash from the flush button and place through the hole. Then orientate the button and add the washer and tighten the nut fixing securly from behind.





## OPERATION INSTRUCTIONS

To operate the button follow these steps:

For half flush: Press both buttons until you feel resistance.

For full flush: Press the larger button in till it is flush with the housing.

## AFTERCARE

## INSTRUCTIONS

This product has a high quality, durable finish which in order to preserve, should be treated with care. Clean with warm soapy water and a soft damp cloth only. Cleaning products, including non-scratch ones could damage the finish. CUSTOMER SERVICE

t: +44(0)208 686 5100 e: technical@saneux.com

> 4 Imperial Way Croydon CR0 4RR

> www.saneux.com

SANEUX | TECHNICAL

V2