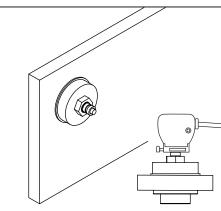

2 -Remove the nut fixing and wash from the flush button and place through the hole. Then orientate the button and add the washer and tighten the nut fixing securly from behind.