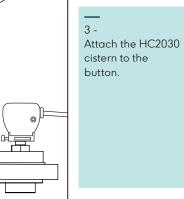

2 -Remove the nut fixing and wash from the flush button and place through the hole. Then orientate the button and add the washer and tighten the nut fixing securly from behind.





## OPERATION INSTRUCTIONS

To operate the button follow these steps:

For half flush: Press both buttons until you feel resistance.

For full flush: Press the larger button in till it is flush with the housing.

## AFTERCARE

## INSTRUCTIONS

This product has a high quality, durable finish which in order to preserve, should be treated with care. Clean with warm soapy water and a soft damp cloth only. Cleaning products, including non-scratch ones could damage the finish. CUSTOMER SERVICE

t: +44(0)208 686 5100 e: technical@saneux.com

> 4 Imperial Way Croydon CR0 4RR

> www.saneux.com

SANEUX | TECHNICAL

V2.AJ.06/21