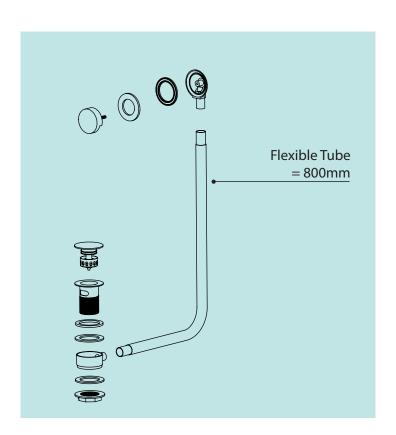

## **INSTALLATION INSTRUCTIONS**

CO098

Bath waste & Bath Filler Waste

saneux

- 1. Ensure that all components are present.
- 2. Assemble the bath overflow through the bath's surface.
- 3. Connect the bath waste through the waste hole of the bath.
- 4. Flush through to make sure there are no leaks.