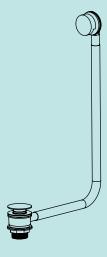

## **INSTALLATION INSTRUCTIONS**

CO098

Bath waste & Bath Filler Waste

saneux

- 1. Ensure that all components are present.
- 2. Assemble the bath overflow through the bath's surface.
- 3. Connect the bath waste through the waste hole of the bath.
- 4. Flush through to make sure there are no leaks.