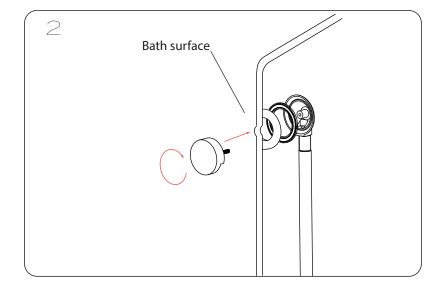

## **INSTALLATION INSTRUCTIONS**

CO098

Bath waste & Bath Filler Waste

saneux

- 1. Ensure that all components are present.
- 2. Assemble the bath overflow through the bath's surface.
- 3. Connect the bath waste through the waste hole of the bath.
- 4. Flush through to make sure there are no leaks.