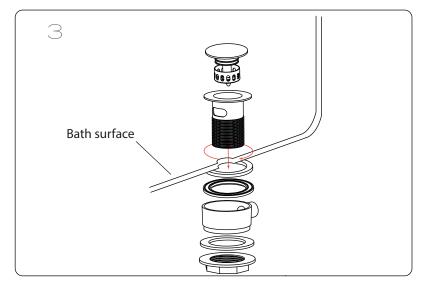

## **INSTALLATION INSTRUCTIONS**

CO098

Bath waste & Bath Filler Waste

saneux

- 1. Ensure that all components are present.
- 2. Assemble the bath overflow through the bath's surface.
- 3. Connect the bath waste through the waste hole of the bath.
- 4. Flush through to make sure there are no leaks.