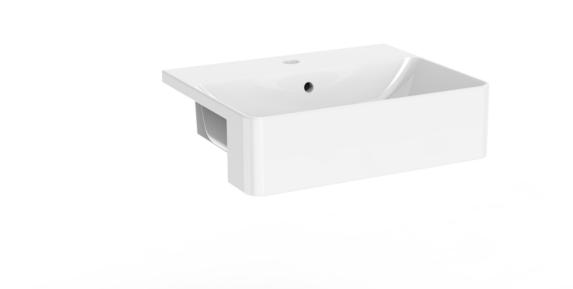

## SIENNA 50X40CM SQUARE SEMI-RECESSED WASHBASIN 1TH

Finish: Gloss White

PRODUCT INFORMATION

Height: 140mm

Width: 500mm

Depth: 400mm

Material Ceramic

Weight 12.4kg

## DESCRIPTION

The delicate form of the SIENNA sanitaryware collection is evident through the thin ceramic used, creating a stunning selection of refined countertop and semi-recessed washbasins.

Semi-recessed basins work best with fitted furniture as they can cleverly incorporate storage options.

This 50x40cm 1 tap hole semi-recessed washbasin from our SIENNA collection will complement both sharp and curved unit designs thanks to its rectangular shape with slight rounded corners.

\*With an overflow