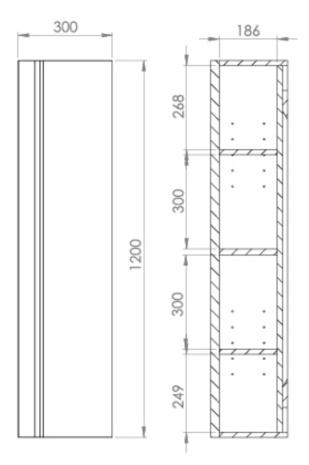

## PRODUCT INFORMATION

Finish: Gloss White

Height: 1200mm

Width: 300mm

Depth: 240mm

**Material** MFC

Weight 16.2kg

Shelf Quantity

lx fixed wooden shelf 2x adjustable

wooden shelves

**Guarantee** 5 years

Configuration 1 Door

**Door Type** Soft close

Door Opening Right hand

## TECHNICAL DRAWING

Saneux reserves the right to alter the specifications and product range without prior notice. Dimensions are given as a guide only. Dimensions should not be used for surrounding furniture, fixtures and fittings until the product is on site.