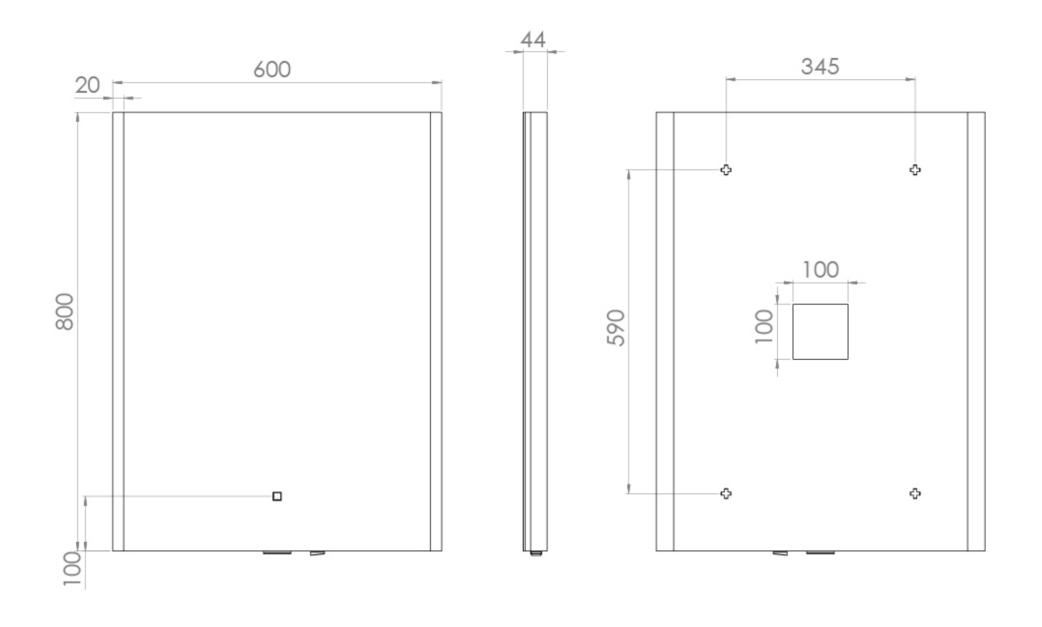

## PRODUCT INFORMATION

| Finish:         | Aluminium            |
|-----------------|----------------------|
| Height:         | 800mm                |
| Width:          | 600mm                |
| Depth:          | 44mm                 |
| Material        | Aluminium            |
| Weight          | 11.8kg               |
| LED Wattage (W) | 27W                  |
| Lumens (LM)     | 2700LM               |
| Light Temp (K)  | 4500K                |
| Switch          | Touch Sensor         |
| IP Rating       | IP44                 |
| Shaver Socket   | UK Two-Pin           |
| Orientation     | Portrait & Landscape |
| Energy Rating   | A+                   |
| Demister Pad    | Yes                  |
| Guarantee       | 5 years              |

## TECHNICAL DRAWING

Saneux reserves the right to alter the specifications and product range without prior notice. Dimensions are given as a guide only. Dimensions should not be used for surrounding furniture, fixtures and fittings until the product is on site.