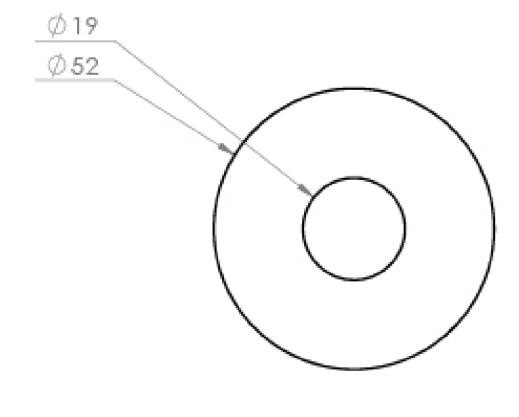

## PRODUCT INFORMATION

Finish: Brushed Nickel (PVD)

Height: 52mm

Width: 52mm

Depth: 50mm

**Material** Brass

Weight 0.2kg

**Guarantee** 5 years

#### TECHNICAL DRAWING

Saneux reserves the right to alter the specifications and product range without prior notice. Dimensions are given as a guide only. Dimensions should not be used for surrounding furniture, fixtures and fittings until the product is on site.