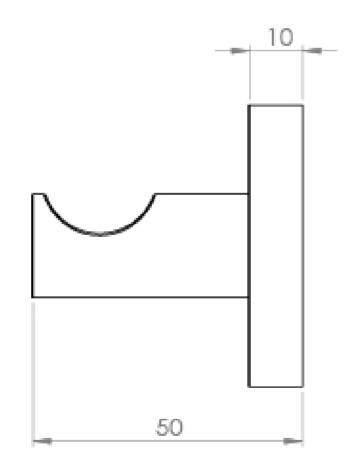

## PRODUCT INFORMATION

Finish: Brushed Nickel (PVD)

Height: 52mm

Width: 52mm

Depth: 50mm

**Material** Brass

Weight 0.2kg

**Guarantee** 5 years

#### TECHNICAL DRAWING

Saneux reserves the right to alter the specifications and product range without prior notice. Dimensions are given as a guide only. Dimensions should not be used for surrounding furniture, fixtures and fittings until the product is on site.