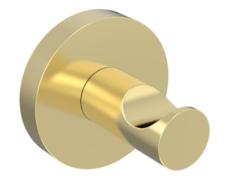

## COS ROBE HOOK - BRUSHED BRASS

## DESCRIPTION

The COS collection was designed to create brassware that was both modern and classic to suit any style of bathroom. The accessories will be the perfect finishing touches needed to complete your bathroom look.

Choose this robe hook in brushed brass for a stylish and modern look whether its purpose be for hanging your bath robe or towels.