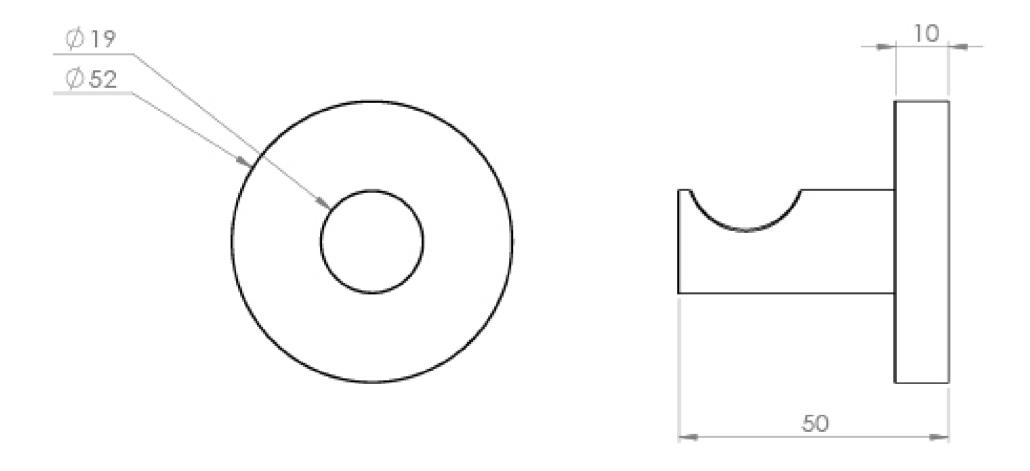

## TECHNICAL DRAWING

Saneux reserves the right to alter the specifications and product range without prior notice. Dimensions are given as a guide only. Dimensions should not be used for surrounding furniture, fixtures and fittings until the product is on site.

## **PRODUCT INFORMATION**

| Finish:   | Brushed Brass (PVD) |
|-----------|---------------------|
| Height:   | 52mm                |
| Width:    | 52mm                |
| Depth:    | 50mm                |
| Material  | Brass               |
| Weight    | 0.2kg               |
| Guarantee | 5 years             |