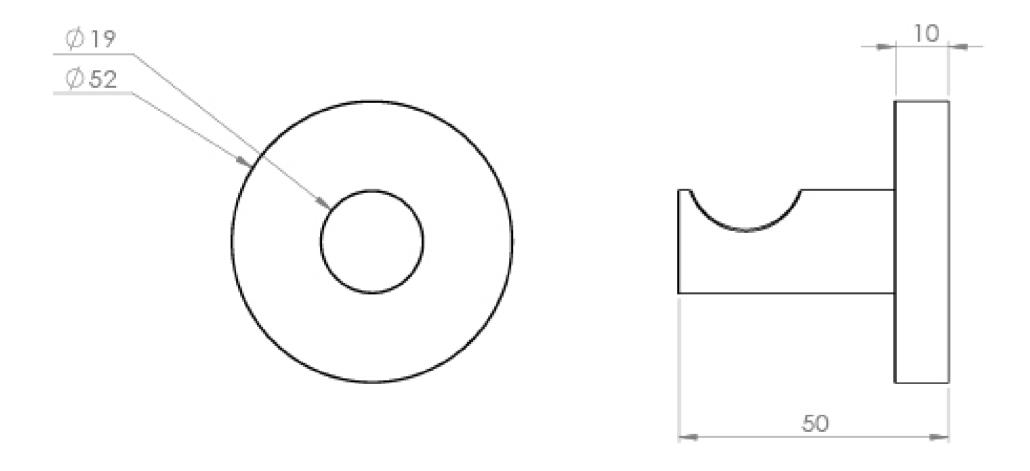

## TECHNICAL DRAWING

Saneux reserves the right to alter the specifications and product range without prior notice. Dimensions are given as a guide only. Dimensions should not be used for surrounding furniture, fixtures and fittings until the product is on site.

## **PRODUCT INFORMATION**

| Finish:   | Chrome  |
|-----------|---------|
| Height:   | 52mm    |
| Width:    | 52mm    |
| Depth:    | 50mm    |
| Material  | Brass   |
| Weight    | 0.2kg   |
| Guarantee | 5 years |