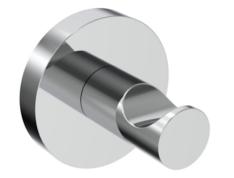

## COS ROBE HOOK - CHROME

## DESCRIPTION

The COS collection was designed to create brassware that was both modern and classic to suit any style of bathroom. The accessories will be the perfect finishing touches needed to complete your bathroom look.

Choose this robe hook in chrome for a classic yet modern style whether its purpose be for hanging your bath robe or towels.