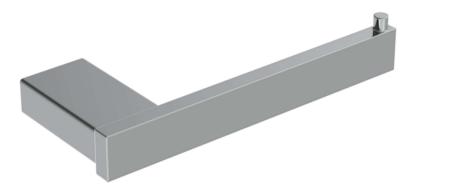

## TOOGA TOILET ROLL HOLDER - CHROME

Product Code: TO260

## DESCRIPTION

The TOOGA brassware collection features products that will be the focal point of any bathroom with its sharp, sleek lines. The accessories will be the perfect finishing touches needed to complete your bathroom look.

This toilet paper holder in chrome has a clean and simple design, and is to be installed with it facing right as the retention pin at the top prevents the toilet paper from sliding off.