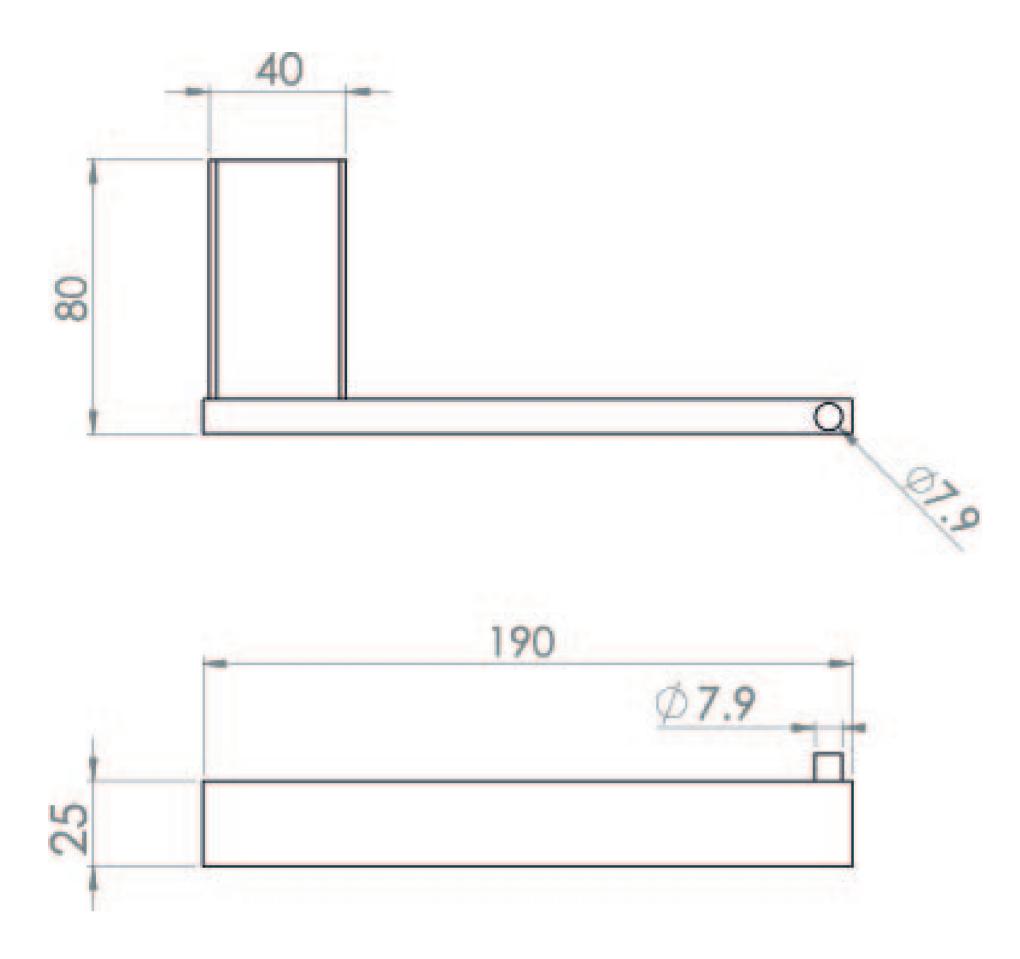

## PRODUCT INFORMATION

| Finish:   | Chrome  |
|-----------|---------|
| Height:   | 25mm    |
| Width:    | 190mm   |
| Depth:    | 80mm    |
| Material  | Brass   |
| Weight    | 0.3kg   |
| Guarantee | 5 years |

## TECHNICAL DRAWING

Saneux reserves the right to alter the specifications and product range without prior notice. Dimensions are given as a guide only. Dimensions should not be used for surrounding furniture, fixtures and fittings until the product is on site.