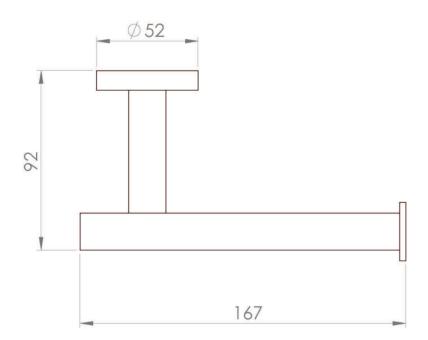

## PRODUCT INFORMATION

Finish: Brushed Nickel (PVD)

Height: 52mm

Width: 167mm

Depth: 92mm

**Material** Brass

Weight 0.29kg

**Guarantee** 5 years

## TECHNICAL DRAWING

Saneux reserves the right to alter the specifications and product range without prior notice. Dimensions are given as a guide only. Dimensions should not be used for surrounding furniture, fixtures and fittings until the product is on site.