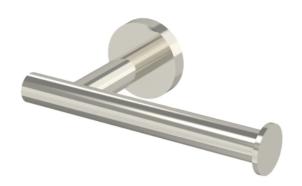

## COS TOILET ROLL HOLDER - BRUSHED NICKEL

## **DESCRIPTION**

The COS collection was designed to create brassware that was both modern and classic to suit any style of bathroom. The accessories will be the perfect finishing touches needed to complete your bathroom look.

This toilet paper holder in brushed nickel has a clean and simple design, and can be installed to face either left or right so that it can work in different spaces.