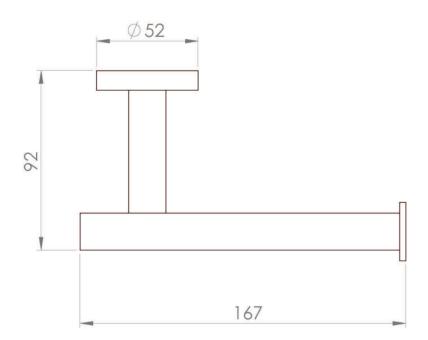

## PRODUCT INFORMATION

Finish: Brushed Brass (PVD)

Height: 52mm

Width: 167mm

Depth: 92mm

**Material** Brass

Weight 0.29kg

**Guarantee** 5 years

## TECHNICAL DRAWING

Saneux reserves the right to alter the specifications and product range without prior notice. Dimensions are given as a guide only. Dimensions should not be used for surrounding furniture, fixtures and fittings until the product is on site.