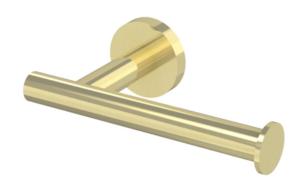

## COS TOILET ROLL HOLDER - BRUSHED BRASS

Product Code: CO262.BB

## **DESCRIPTION**

The COS collection was designed to create brassware that was both modern and classic to suit any style of bathroom. The accessories will be the perfect finishing touches needed to complete your bathroom look.

This toilet paper holder in brushed brass has a clean and simple design, and can be installed to face either left or right so that it can work in different spaces.