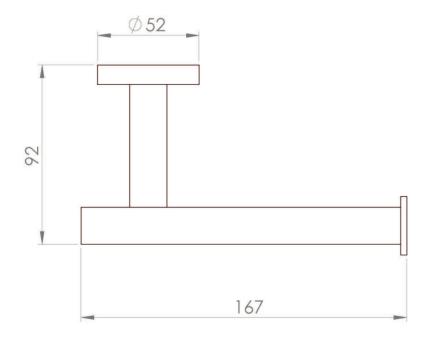

## PRODUCT INFORMATION

Finish:ChromeHeight:52mmWidth:167mmDepth:92mmMaterialBrassWeight0.29kg

5 years

## TECHNICAL DRAWING

Saneux reserves the right to alter the specifications and product range without prior notice. Dimensions are given as a guide only. Dimensions should not be used for surrounding furniture, fixtures and fittings until the product is on site.