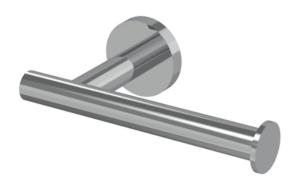

## **DESCRIPTION**

The COS collection was designed to create brassware that was both modern and classic to suit any style of bathroom. The accessories will be the perfect finishing touches needed to complete your bathroom look.

Guarantee

This toilet paper holder in chrome has a clean and simple design, and can be installed to face either left or right so that it can work in different spaces.