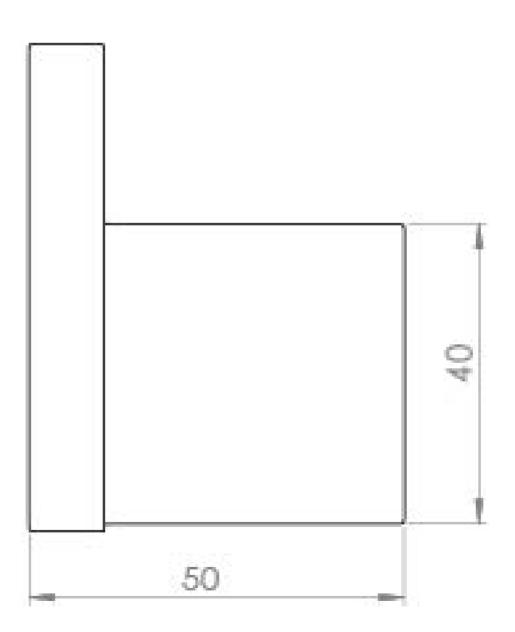

## PRODUCT INFORMATION

Finish:ChromeHeight:65mmWidth:25mmDepth:50mmMaterialBrassWeight0.15kg

5 years

Product Code: TO190

#### TECHNICAL DRAWING

Saneux reserves the right to alter the specifications and product range without prior notice. Dimensions are given as a guide only. Dimensions should not be used for surrounding furniture, fixtures and fittings until the product is on site.