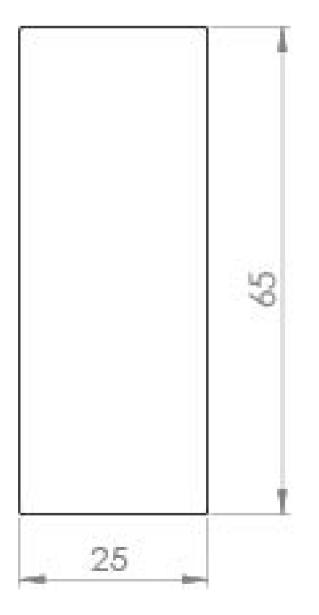

## PRODUCT INFORMATION

Finish:ChromeHeight:65mmWidth:25mmDepth:50mmMaterialBrassWeight0.15kg

5 years

Product Code: TO190

#### TECHNICAL DRAWING

Saneux reserves the right to alter the specifications and product range without prior notice. Dimensions are given as a guide only. Dimensions should not be used for surrounding furniture, fixtures and fittings until the product is on site.