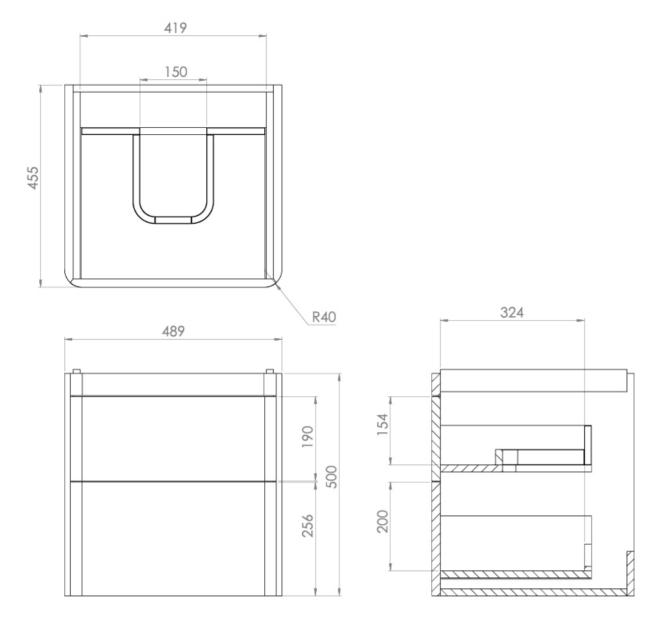

## PRODUCT INFORMATION

**Finish:** Matte White

Height: 500mm

Width: 489mm

Depth: 455mm

**Material** MDF

Weight 21.6kg

**Guarantee** 5 years

## TECHNICAL DRAWING

Saneux reserves the right to alter the specifications and product range without prior notice. Dimensions are given as a guide only. Dimensions should not be used for surrounding furniture, fixtures and fittings until the product is on site.