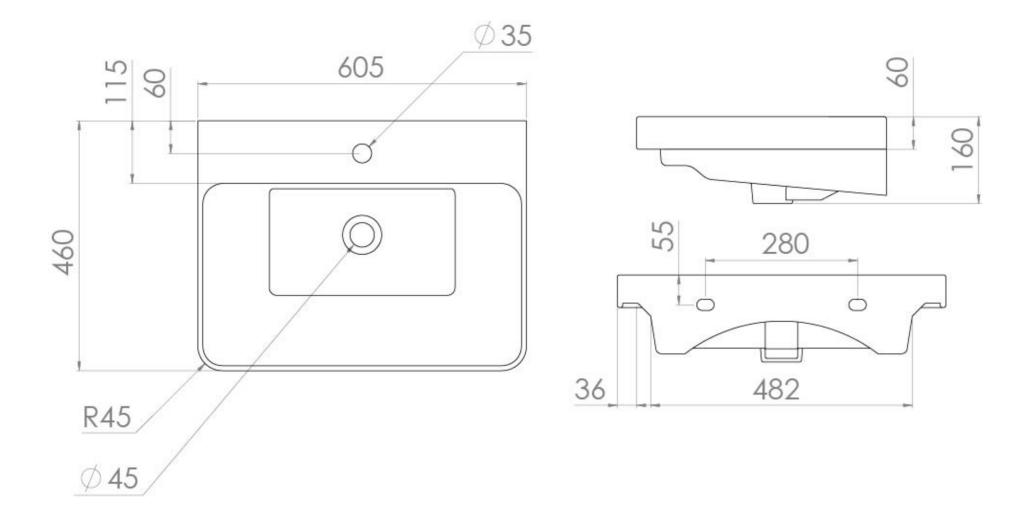

## PRODUCT INFORMATION

Finish: Gloss White

Height: 160mm

Width: 605mm

Depth: 460mm

**Material** Ceramic

Weight 15.7kg

Overflow(s) Yes

Overflow Position Centre

Overflow Diameter 22mm

Compatible Overflows OC01, OC02, OC03

Tap Holes0 Tap Hole

Recommended Waste Required Slotted waste

Furniture Required For Installation? Optional

**Guarantee** Lifetime

## TECHNICAL DRAWING

Saneux reserves the right to alter the specifications and product range without prior notice. Dimensions are given as a guide only. Dimensions should not be used for surrounding furniture, fixtures and fittings until the product is on site.