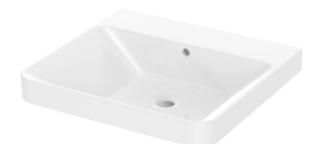

## HYDE 50X46CM WASHBASIN OTH

## PRODUCT INFORMATION

Finish: Gloss White

Height: 160mm

Width: 500mm

Depth: 460mm

**Material** Ceramic

Weight 12.3kg

Overflow(s) Yes

## **DESCRIPTION**

The HYDE collection features curved short projection washbasins and furniture units, but for those who have the space to spare, there is also the option for much deeper basin & unit combinations.

This HYDE 50x46cm no tap hole washbasin has a deeper bowl that is great for family bathrooms and communal areas, and pairs with the HYDE 50cm 1 or 2 drawer wall mounted units.

\*With an overflow