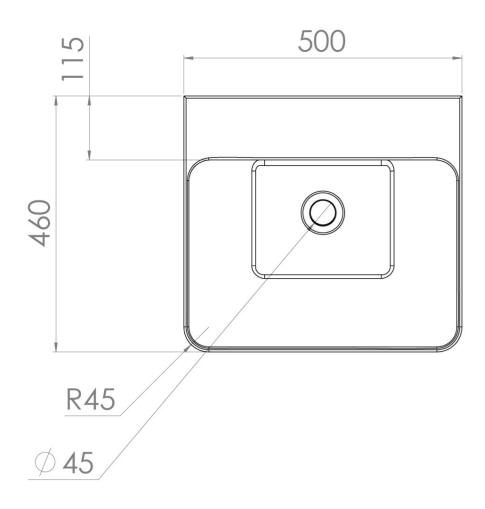

## PRODUCT INFORMATION

Finish: Gloss White

Height: 160mm

Width: 500mm

Depth: 460mm

**Material** Ceramic

Weight 12.3kg

Overflow(s) Yes

Overflow Position Centre

Overflow Diameter 22mm

Compatible Overflows OC01, OC02, OC03

Tap Holes0 Tap Hole

Recommended Waste Required Slotted waste

Furniture Required For Installation? Optional

**Guarantee** Lifetime

## TECHNICAL DRAWING

Saneux reserves the right to alter the specifications and product range without prior notice. Dimensions are given as a guide only. Dimensions should not be used for surrounding furniture, fixtures and fittings until the product is on site.