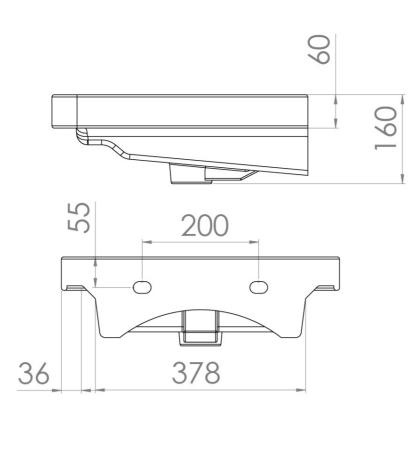

## PRODUCT INFORMATION

Finish: Gloss White

Height: 160mm

Width: 500mm

Depth: 460mm

**Material** Ceramic

Weight 12.3kg

Overflow(s) Yes

Overflow Position Centre

Overflow Diameter 22mm

Compatible Overflows OC01, OC02, OC03

Tap Holes0 Tap Hole

Recommended Waste Required Slotted waste

Furniture Required For Installation? Optional

**Guarantee** Lifetime

## TECHNICAL DRAWING

Saneux reserves the right to alter the specifications and product range without prior notice. Dimensions are given as a guide only. Dimensions should not be used for surrounding furniture, fixtures and fittings until the product is on site.