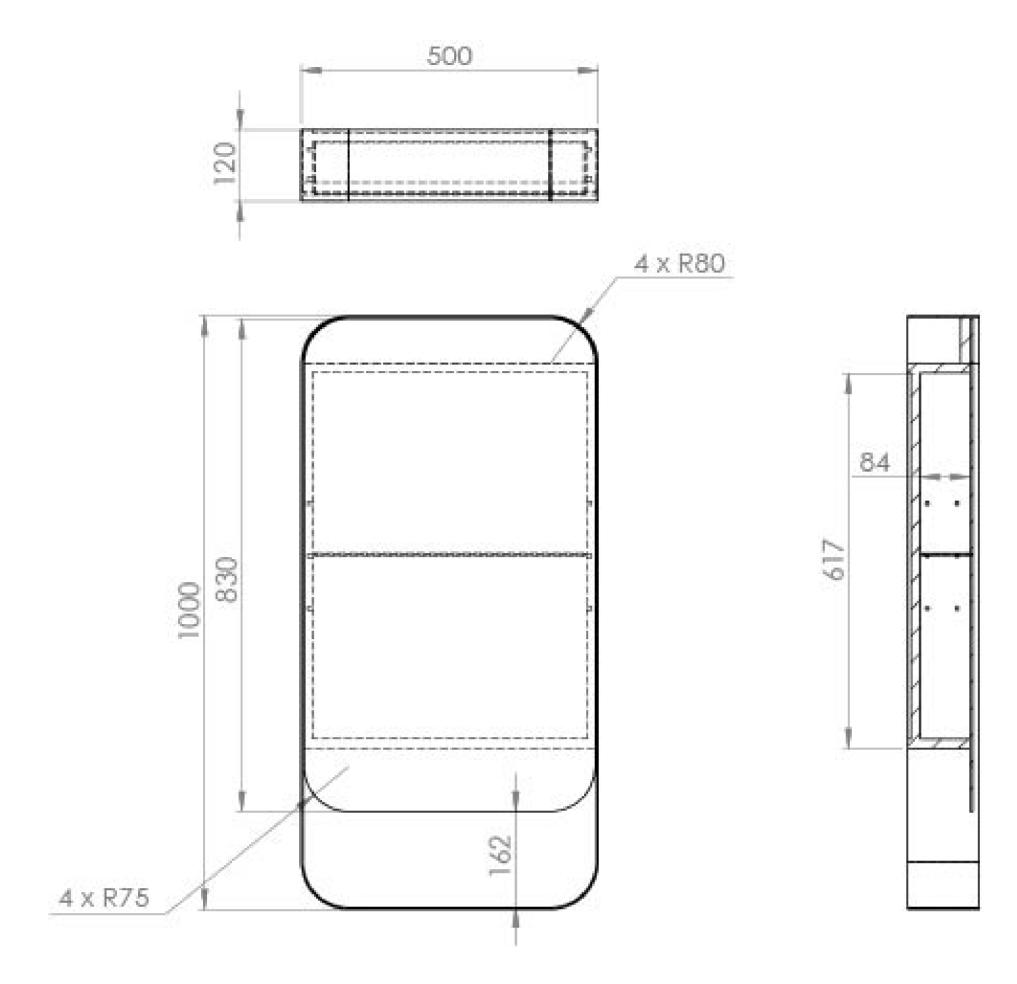

## TECHNICAL DRAWING

Saneux reserves the right to alter the specifications and product range without prior notice. Dimensions are given as a guide only. Dimensions should not be used for surrounding furniture, fixtures and fittings until the product is on site.

## PRODUCT INFORMATION

Finish: Matte Black

Height: 1000mm

Width: 500mm

Depth: 120mm

**Material** Steel

Weight 18.74kg

**Orientation** Portrait