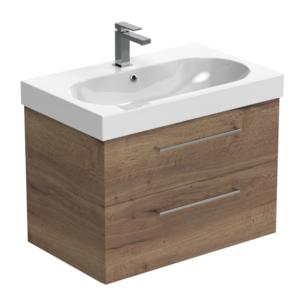

## AUSTEN 72CM 2 DRAWER WALL MOUNTED UNIT - ENGLISH OAK

Product Code: AU072W2.EO

This 72cm 2 drawer wall mounted unit in the natural English Oak finish provides that additional bit of much needed storage space. The floating design will make a bathroom feel bigger with the extra floor space, plus the unit comes with light grey in-drawer mats, giving the unit a luxurious finish for an affordable price. Pair it with a countertop for a high-end look.