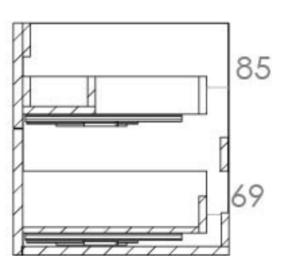

**Configuration** 2 Drawer

**Drawer Type** Soft close

Compatible Basin(s) 50011, 50011.0TH

Compatible Countertop(s)

AU072T.GW, AU072T.IG, AU072T.MW,

AU072T.EO, AU072T.MC, AU072T.C

Handle(s) Required 2, purchase separately

## TECHNICAL DRAWING

Saneux reserves the right to alter the specifications and product range without prior notice. Dimensions are given as a guide only. Dimensions should not be used for surrounding furniture, fixtures and fittings until the product is on site.