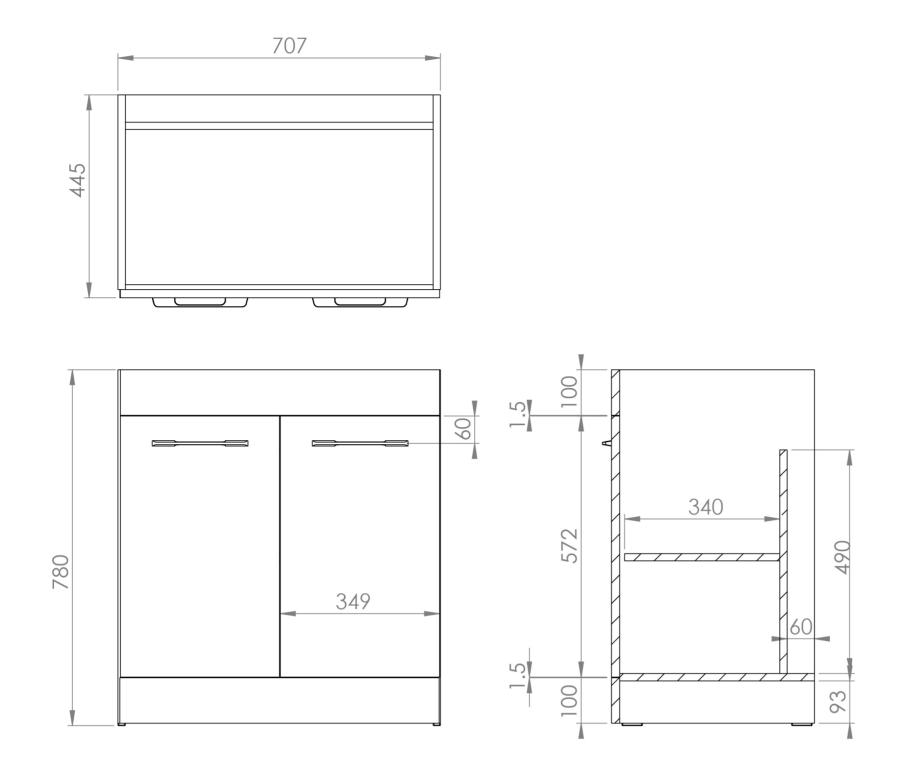

## **PRODUCT INFORMATION**

| Finish:                  | English Oak                                                     |
|--------------------------|-----------------------------------------------------------------|
| Height:                  | 780mm                                                           |
| Width:                   | 707mm                                                           |
| Depth:                   | 445mm                                                           |
| Material                 | MFC                                                             |
| Weight                   | 22.8kg                                                          |
| Shelf Quantity           | 1x wooden shelf                                                 |
| Guarantee                | 5 years                                                         |
| Configuration            | 2 Door                                                          |
| Door Type                | Soft close                                                      |
| Compatible Basin(s)      | 50011, 50011.0TH                                                |
| Compatible Countertop(s) | AU072T.GW, AU072T.IG, AU072T.MW, AU072T.EO, AU072T.MC, AU072T.C |
| Handle(s) Required       | 2, purchase separately                                          |
| Other Features           | Easy installation Quick release doors                           |