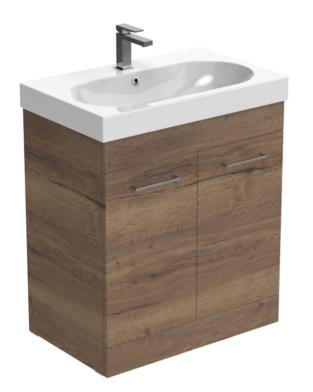

## AUSTEN 72CM 2 DOOR FLOOR STANDING UNIT -ENGLISH OAK

Product Code: AU072F.EO

## DESCRIPTION

AUSTEN was designed to provide you with the best quality bathroom products that offer a luxury style. The collection offers the complete package with washbasins, vanity units, WC units, side units, mirror cabinets, and toilets so you can create a complete bathroom that will look timeless for years to come.

This 72cm 2 door floor standing unit in the English oak finish provides plenty of storage space for your bathroom and it can be paired with either a countertop or a basin. The English oak wood veneer finish will also create the illusion of bringing the outside in.