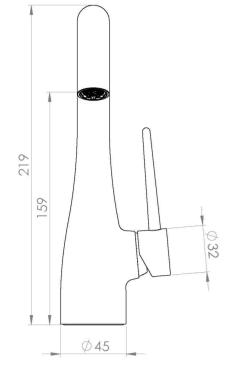

## PRODUCT INFORMATION

| Width:                | 45mm                                                      |
|-----------------------|-----------------------------------------------------------|
| Finish:               | Brushed Nickel (PVD)                                      |
| Height:               | 218mm                                                     |
| Depth:                | 121mm                                                     |
| Material:             | Brass                                                     |
| Product Type:         | Deck Mounted Basin Mixer Tap, Single<br>Lever Basin Mixer |
| Weight                | 1.12kg                                                    |
| Compatible Aerator(s) | Cache JR                                                  |
| Waste                 | Not included, purchase separately                         |
| Guarantee             | 5 years                                                   |
| Spout Projection (mm) | 121mm                                                     |
| Material              | Brass                                                     |

#### **TECHNICAL DRAWING**