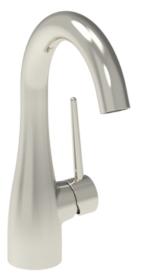

# DESCRIPTION

Beautifully curved and organic, the EDEN brassware is a truly unique brassware range.

The single lever basin mixer in brushed nickel has a tall and elegant swan-like neck and this is closely replicated through the lever handle to create an allencompassing sleek and sophisticated look. It also has a swivel spout so that you can change the direction of where the water hits the basin.

The brushed nickel finish is PVD, meaning it is extremely hardwearing and easy to clean.

Waste to be purchased separately.