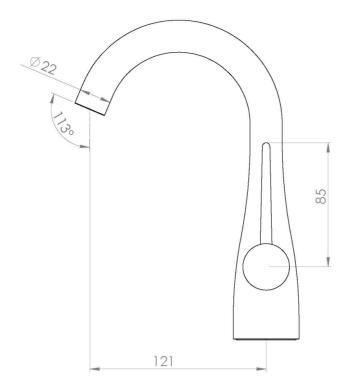

## PRODUCT INFORMATION

| Width:                | 45mm                                                      |
|-----------------------|-----------------------------------------------------------|
| Finish:               | Brushed Nickel (PVD)                                      |
| Height:               | 218mm                                                     |
| Depth:                | 121mm                                                     |
| Material:             | Brass                                                     |
| Product Type:         | Deck Mounted Basin Mixer Tap, Single<br>Lever Basin Mixer |
| Weight                | 1.12kg                                                    |
| Compatible Aerator(s) | Cache JR                                                  |
| Waste                 | Not included, purchase separately                         |
| Guarantee             | 5 years                                                   |
| Spout Projection (mm) | 121mm                                                     |
| Material              | Brass                                                     |

#### **TECHNICAL DRAWING**