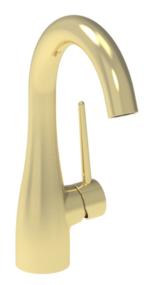

# EDEN BASIN MIXER - BRUSHED BRASS

Product Code: ED001.BB

#### DESCRIPTION

Beautifully curved and organic, the EDEN brassware is a truly unique brassware range.

The single lever basin mixer in brushed brass has a tall and elegant swan-like neck and this is closely replicated through the lever handle to create an all-encompassing sleek and sophisticated look. It also has a swivel spout so that you can change the direction of where the water hits the basin.

The brushed brass finish is PVD, meaning it is extremely hardwearing and easy to clean.

Waste to be purchased separately.