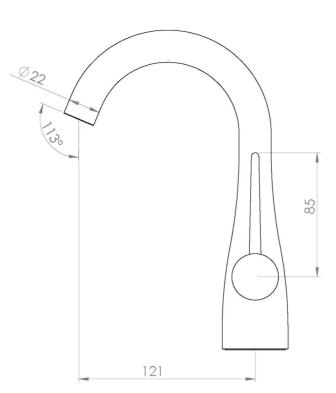

#### PRODUCT INFORMATION

Width: 45mm

**Finish:** Brushed Brass (PVD)

Height: 218mm

Depth: 121mm

Material: Brass

Product Type:

Deck Mounted Basin Mixer Tap, Single
Lever Pagin Mixer

Lever Basin Mixer

Weight 1.12kg

Compatible Aerator(s) Cache JR

Waste Not included, purchase separately

**Guarantee** 5 years

Spout Projection (mm) 121mm

**Material** Brass

## TECHNICAL DRAWING