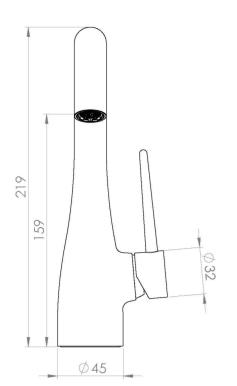

#### PRODUCT INFORMATION

Width: 45mm

**Finish:** Brushed Brass (PVD)

Height: 218mm

Depth: 121mm

Material: Brass

Product Type:

Deck Mounted Basin Mixer Tap, Single
Lever Pagin Mixer

Lever Basin Mixer

Weight 1.12kg

Compatible Aerator(s) Cache JR

Waste Not included, purchase separately

**Guarantee** 5 years

Spout Projection (mm) 121mm

**Material** Brass

## TECHNICAL DRAWING