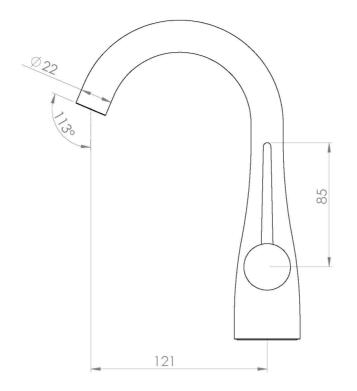

### PRODUCT INFORMATION

| Width:                | 45mm                                                 |
|-----------------------|------------------------------------------------------|
| Finish:               | Matte Black (Electroplated)                          |
| Height:               | 218mm                                                |
| Depth:                | 121mm                                                |
| Material:             | Brass                                                |
| Product Type:         | Deck Mounted Basin Mixer Tap                         |
| Weight                | 1.12kg                                               |
| Compatible Aerator(s) | Cache JR                                             |
| Waste                 | Not included, purchase separately                    |
| Guarantee             | 5 years standard, upgraded to 15 years if registered |
| Spout Projection (mm) | 121mm                                                |
| Material              | Brass                                                |

#### **TECHNICAL DRAWING**