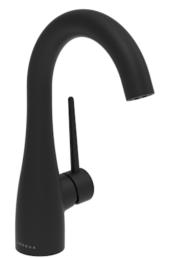

# EDEN BASIN MIXER - MATTE BLACK

Product Code: ED001.MB

### DESCRIPTION

The single lever basin mixer in matte black has a tall and elegant swan-like neck and this is closely replicated through the lever handle to create an allencompassing sleek and sophisticated look. It also has a swivel spout so that you can change the direction of where the water hits the basin.