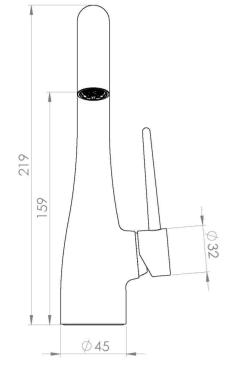

### PRODUCT INFORMATION

| Width:                | 45mm                                                 |
|-----------------------|------------------------------------------------------|
| Finish:               | Matte Black (Electroplated)                          |
| Height:               | 218mm                                                |
| Depth:                | 121mm                                                |
| Material:             | Brass                                                |
| Product Type:         | Deck Mounted Basin Mixer Tap                         |
| Weight                | 1.12kg                                               |
| Compatible Aerator(s) | Cache JR                                             |
| Waste                 | Not included, purchase separately                    |
| Guarantee             | 5 years standard, upgraded to 15 years if registered |
| Spout Projection (mm) | 121mm                                                |
| Material              | Brass                                                |

#### **TECHNICAL DRAWING**