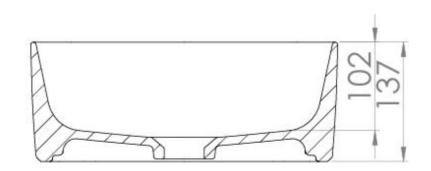

## PRODUCT INFORMATION

| Finish:                             | Gloss White                                                           |
|-------------------------------------|-----------------------------------------------------------------------|
| Height:                             | 137mm                                                                 |
| Width:                              | 350mm                                                                 |
| Depth:                              | 350mm                                                                 |
| Material                            | Ceramic                                                               |
| Weight                              | 8.6kg                                                                 |
| Tap Holes                           | 0 Tap Hole                                                            |
| Recommended Waste Required          | Unslotted waste                                                       |
| Furniture Required For Installation | ? Yes                                                                 |
| Guarantee                           | Lifetime                                                              |
| Other Features                      | Pair with a wall mounted basin mixer tap<br>or a tall basin mixer tap |
| Extra Tap Hole Options              | N/A                                                                   |

## TECHNICAL DRAWING

Saneux reserves the right to alter the specifications and product range without prior notice. Dimensions are given as a guide only. Dimensions should not be used for surrounding furniture, fixtures and fittings until the product is on site.