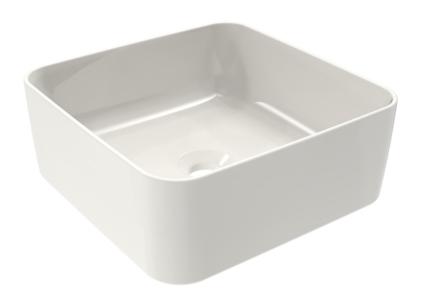

## SIENNA 35X35CM SQUARE COUNTERTOP WASHBASIN

Product Code: SI035SCB

DESCRIPTION

The delicate form of the SIENNA sanitaryware collection is evident through the thin ceramic used, creating a stunning selection of refined countertop washbasins.

Perfect for smaller countertop units, this 35cm countertop washbasin from our SIENNA collection will complement both sharp and curved unit designs thanks to its squared shape and rounded corners.