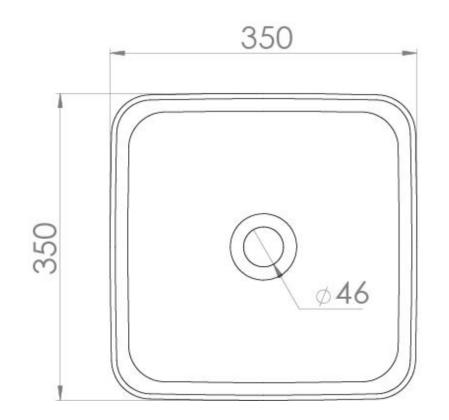

## PRODUCT INFORMATION

| Finish:                             | Gloss White                                                           |
|-------------------------------------|-----------------------------------------------------------------------|
| Height:                             | 137mm                                                                 |
| Width:                              | 350mm                                                                 |
| Depth:                              | 350mm                                                                 |
| Material                            | Ceramic                                                               |
| Weight                              | 8.6kg                                                                 |
| Tap Holes                           | 0 Tap Hole                                                            |
| Recommended Waste Required          | Unslotted waste                                                       |
| Furniture Required For Installation | ? Yes                                                                 |
| Guarantee                           | Lifetime                                                              |
| Other Features                      | Pair with a wall mounted basin mixer tap<br>or a tall basin mixer tap |
| Extra Tap Hole Options              | N/A                                                                   |

## TECHNICAL DRAWING

Saneux reserves the right to alter the specifications and product range without prior notice. Dimensions are given as a guide only. Dimensions should not be used for surrounding furniture, fixtures and fittings until the product is on site.