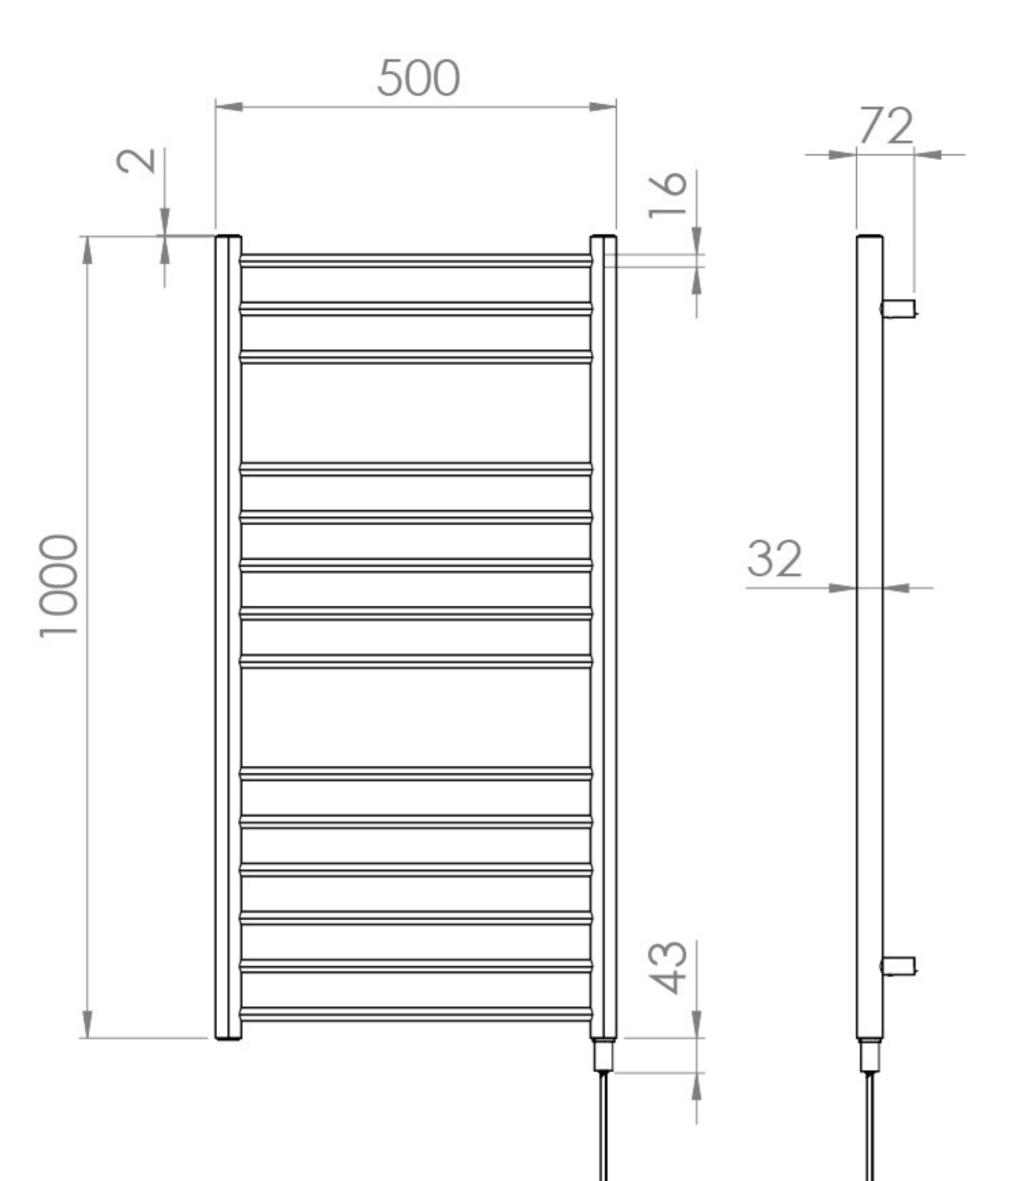

## **PRODUCT INFORMATION**

| Finish:                      | Brushed Brass (PVD) |
|------------------------------|---------------------|
| Height:                      | 1000mm              |
| Width:                       | 500mm               |
| Depth:                       | 72mm                |
| Material                     | Stainless Steel     |
| Weight                       | 9.36kg              |
| IP Rating                    | IPX4                |
| Voltage (V)                  | 220-240v            |
| WATTS - 0 T 50 (W)           | 300W                |
| Horizontal Bar Count         | 14                  |
| Max Working Temperature (°C) | 70°C                |
| Guarantee                    | 5 years             |
| Zone Suitability             | Zone 2              |

## TECHNICAL DRAWING

Saneux reserves the right to alter the specifications and product range without prior notice. Dimensions are given as a guide only. Dimensions should not be used for surrounding furniture, fixtures and fittings until the product is on site.