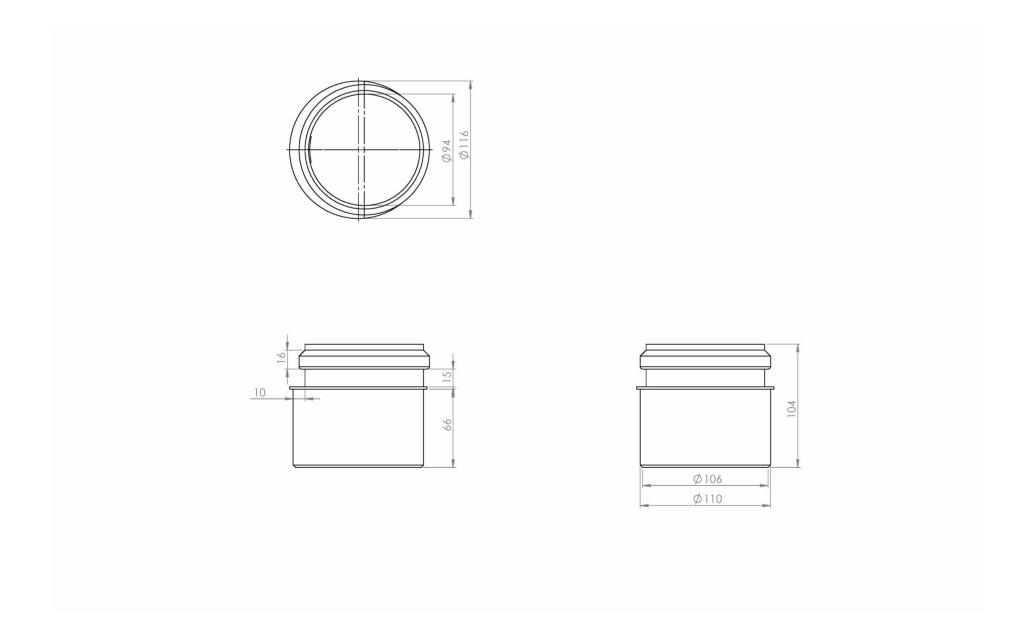

## TECHNICAL DRAWING

Saneux reserves the right to alter the specifications and product range without prior notice. Dimensions are given as a guide only. Dimensions should not be used for surrounding furniture, fixtures and fittings until the product is on site.

## PRODUCT INFORMATION

Finish: Matte Black

Height: 116mm

Width: 116mm

**Depth:** 104mm

**Material** Plastic

Weight 0.5kg