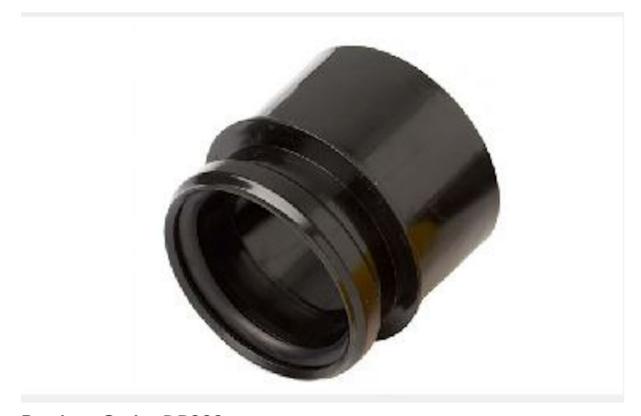

## FLUSHE 2.0 110MM STRAIGHT OUTLET FOR FRAMED CISTERNS

Product Code: DR002

## **DESCRIPTION**

FLUSHE 2.0 is our collection of framed and concealed cisterns, flush plates, and flush buttons.

Straight outlet for FLUSHE 2.0 framed cisterns 110mm