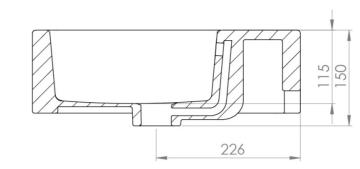

## PRODUCT INFORMATION

Finish: Gloss White

Height: 150mm

Width: 600mm

Depth: 420mm

**Material** Ceramic

Weight 18kg

Overflow(s) Yes

Overflow Position Centre

Overflow Diameter 21mm

Compatible Overflows OC01, OC02, OC03

Tap Holes0 Tap Hole

Extra Tap Hole Options 3 tap holes

Recommended Waste Required Slotted waste

Furniture Required For Installation? Optional

## TECHNICAL DRAWING

Saneux reserves the right to alter the specifications and product range without prior notice. Dimensions are given as a guide only. Dimensions should not be used for surrounding furniture, fixtures and fittings until the product is on site.