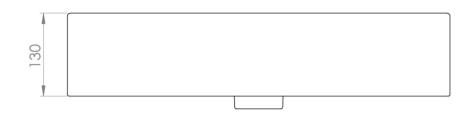

## PRODUCT INFORMATION

Finish: Gloss White

Height: 150mm

Width: 600mm

Depth: 420mm

**Material** Ceramic

Weight 18kg

Overflow(s) Yes

## TECHNICAL DRAWING

Saneux reserves the right to alter the specifications and product range without prior notice. Dimensions are given as a guide only. Dimensions should not be used for surrounding furniture, fixtures and fittings until the product is on site.