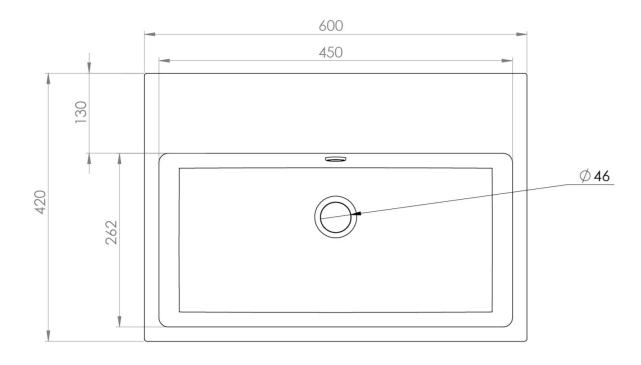

## PRODUCT INFORMATION

Finish: Gloss White

Height: 150mm

Width: 600mm

Depth: 420mm

**Material** Ceramic

Weight 18kg

Overflow(s) Yes

Overflow Position Centre

Overflow Diameter 21mm

Compatible Overflows OC01, OC02, OC03

Tap Holes0 Tap Hole

Extra Tap Hole Options 3 tap holes

Recommended Waste Required Slotted waste

Furniture Required For Installation? Optional

## TECHNICAL DRAWING

Saneux reserves the right to alter the specifications and product range without prior notice. Dimensions are given as a guide only. Dimensions should not be used for surrounding furniture, fixtures and fittings until the product is on site.