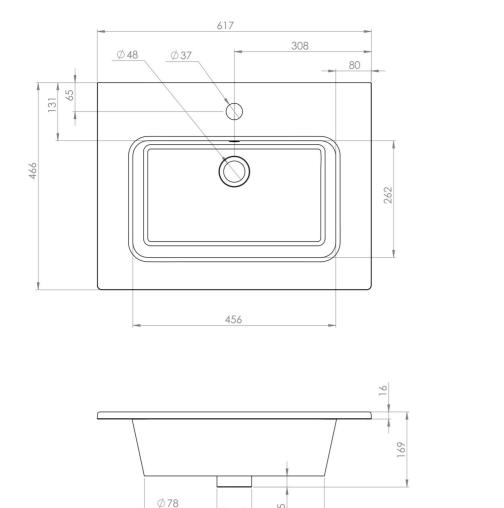

## TECHNICAL DRAWING

Saneux reserves the right to alter the specifications and product range without prior notice. Dimensions are given as a guide only. Dimensions should not be used for surrounding furniture, fixtures and fittings until the product is on site.

## Finish:

Gloss White

Height:

170mm

PRODUCT INFORMATION

Width:

620mm

Depth:

470mm

Material

Ceramic

Weight

Overflow(s)

Yes

15.4kg

**Overflow Position** 

Centre

22mm

**Overflow Diameter** 

Compatible Overflows

OC01, OC02, OC03

Tap Holes

1 Tap Hole

Centre

Tap Hole Position

Extra Tap Hole Options

2 tap holes

Recommended Waste Required

Furniture Required For Installation? Optional

Slotted waste

Guarantee

Lifetime