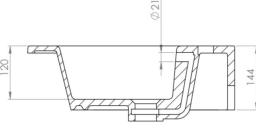

## TECHNICAL DRAWING

Saneux reserves the right to alter the specifications and product range without prior notice. Dimensions are given as a guide only. Dimensions should not be used for surrounding furniture, fixtures and fittings until the product is on site.

Centre

22mm

**Overflow Diameter** 

Compatible Overflows

OC01, OC02, OC03

Tap Holes

1 Tap Hole

Centre