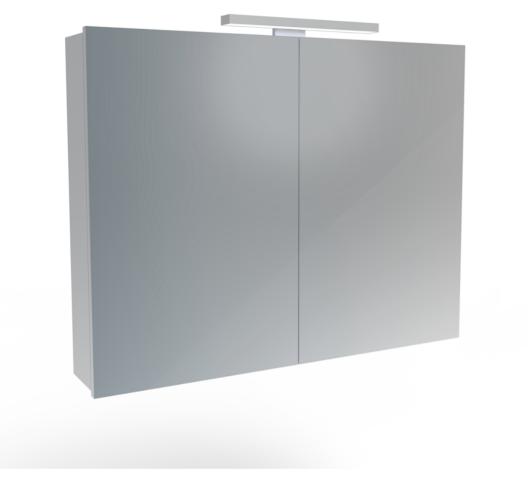

## DESCRIPTION

OLYMPUS is a striking and practical cabinet hosting a large variety of features to complement your bathroom. Add a touch of luxury with steam free doors and the bright pivoting lighting profile.

Inside this OLYMPUS 90cm electric cabinet you will find an integrated shaver socket and an abundance of storage space. The 2 black smoked glass shelves and internal mirror will enhance your bathroom experience.