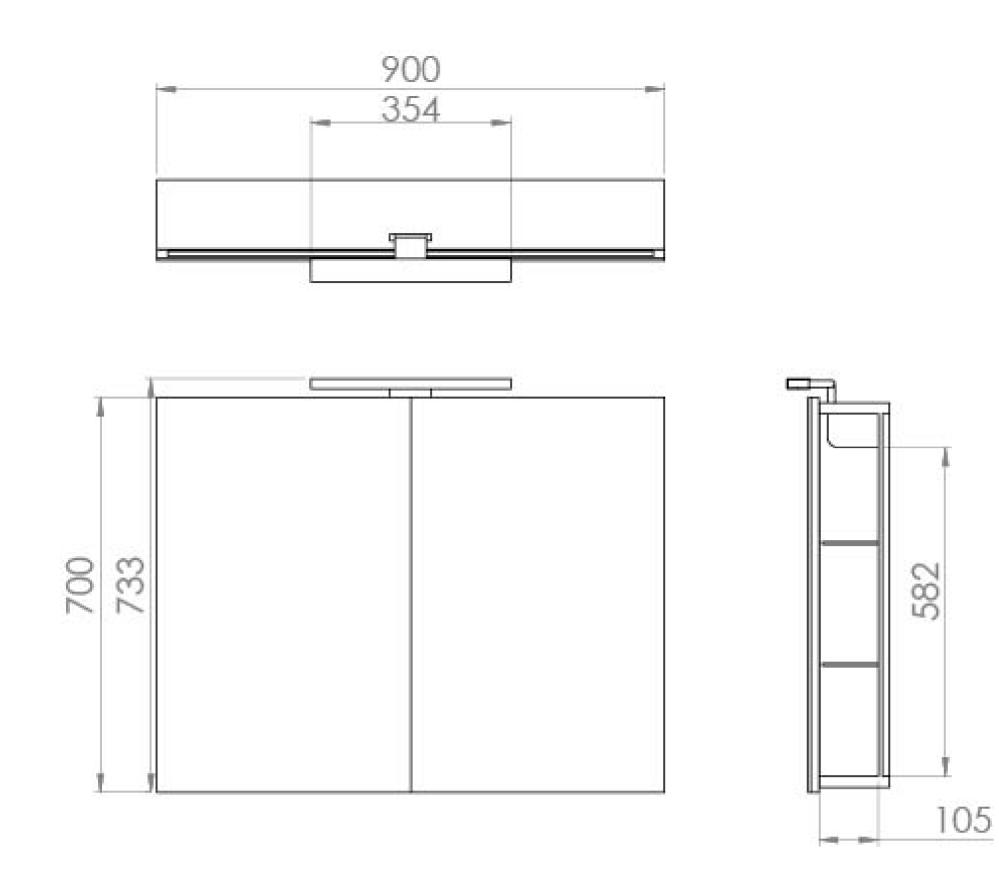

## TECHNICAL DRAWING

Saneux reserves the right to alter the specifications and product range without prior notice. Dimensions are given as a guide only. Dimensions should not be used for surrounding furniture, fixtures and fittings until the product is on site.

## **PRODUCT INFORMATION**

| Finish:         | Aluminium                         |
|-----------------|-----------------------------------|
| Height:         | 700mm                             |
| Width:          | 900mm                             |
| Depth:          | 135mm                             |
| Material        | Aluminium                         |
| Weight          | 32.5kg                            |
| LED Wattage (W) | 15W                               |
| Lumens (LM)     | 1650LM                            |
| Light Temp (K)  | 4500K                             |
| Switch          | IR sensor                         |
| IP Rating       | IP44                              |
| Shaver Socket   | UK Two-Pin                        |
| Orientation     | Landscape                         |
| Opening         | Left & right hand                 |
| Shelf Quantity  | 2x adjustable black glass shelves |
| Demister Pad    | Yes                               |