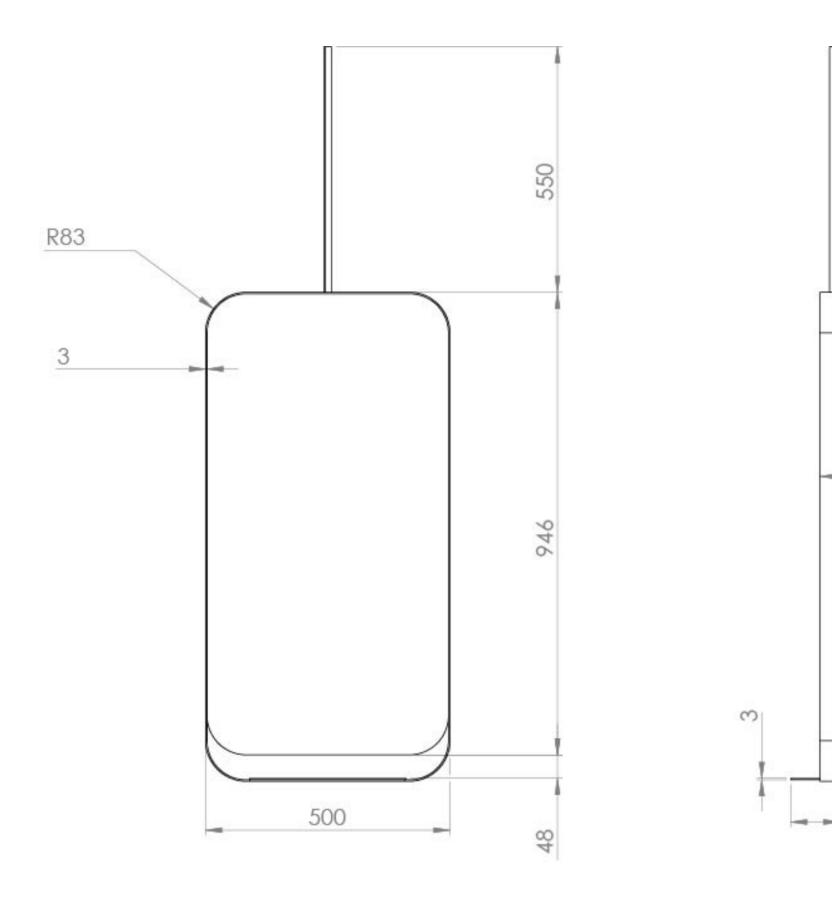

## TECHNICAL DRAWING

Saneux reserves the right to alter the specifications and product range without prior notice. Dimensions are given as a guide only. Dimensions should not be used for surrounding furniture, fixtures and fittings until the product is on site.

## PRODUCT INFORMATION

Finish: Matte Black

Height: 1000mm

Width: 500mm

Depth: 100mm

**Material** Steel

Weight 15.34kg

**Orientation** Portrait