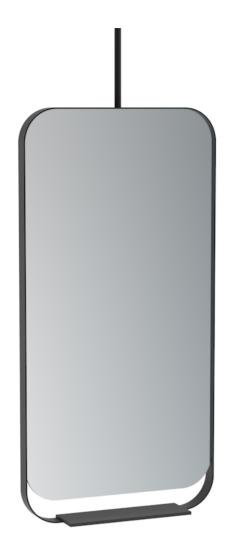

## VOLATO 50CM MIRROR - MATTE BLACK

Product Code: VOL5001

## **DESCRIPTION**

If you are looking to re-create the feeling of a boutique hotel bathroom, look no further than VOLATO. The VOLATO collection is our exclusive matte black range which features mirrors and washstands to suit the modern day aesthetic of a minimalist bathroom.

The VOLATO 50cm mirror has a ceiling mounted appearance whilst actually being wall mounted, is made of steel to ensure durability, and has a shelf to hold smaller toiletries. It also has a smooth matte black finish that matches the VOLATO washstands.

The pole can be adjusted and cut down if necessary so that it can fit in bathrooms with lower ceilings.