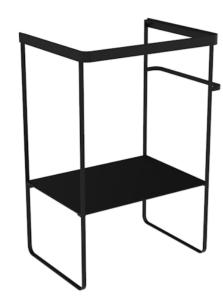

## VOLATO 60CM FLOOR STANDING WASHSTAND - MATTE BLACK

Product Code: VOL060F.MB

## PRODUCT INFORMATION

**Finish:** Matte Black

Height: 850mm

Width: 615mm

Depth: 430mm

Material Stainless Steel

Weight 14.3kg

**Shelf Quantity** lx steel shelf

## DESCRIPTION

If you are looking to re-create the feeling of a boutique hotel bathroom, look no further than VOLATO. The VOLATO collection is our exclusive matte black range which features mirrors and washstands to suit the modern day aesthetic of a minimalist bathroom.

This truly unique and modern 60cm floor standing washstand is made from steel and features a reversible towel bar and tray to hold toiletries, making it a perfect option for quirky and contemporary projects.