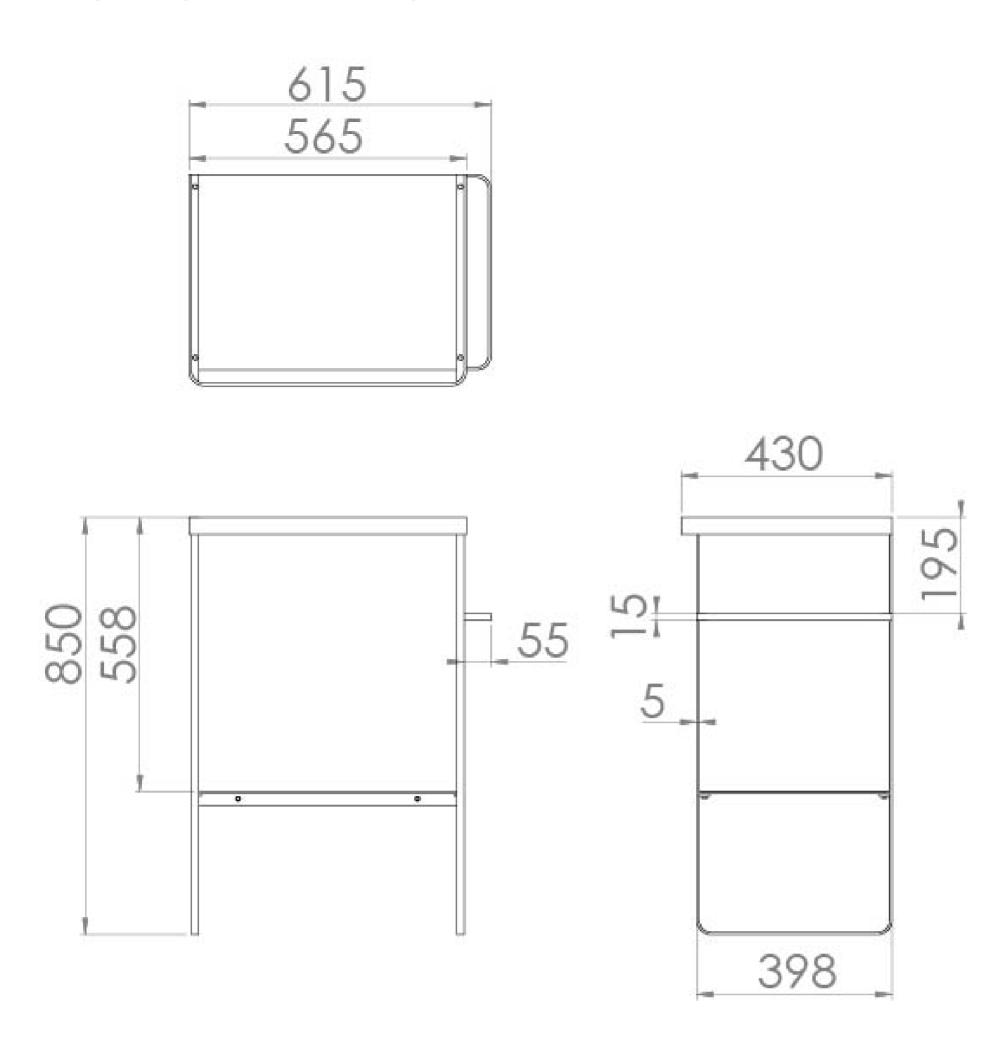

## PRODUCT INFORMATION

**Finish:** Matte Black

Height: 850mm

Width: 615mm

Depth: 430mm

Material Stainless Steel

Weight 14.3kg

**Shelf Quantity** lx steel shelf

## TECHNICAL DRAWING

Saneux reserves the right to alter the specifications and product range without prior notice. Dimensions are given as a guide only. Dimensions should not be used for surrounding furniture, fixtures and fittings until the product is on site.