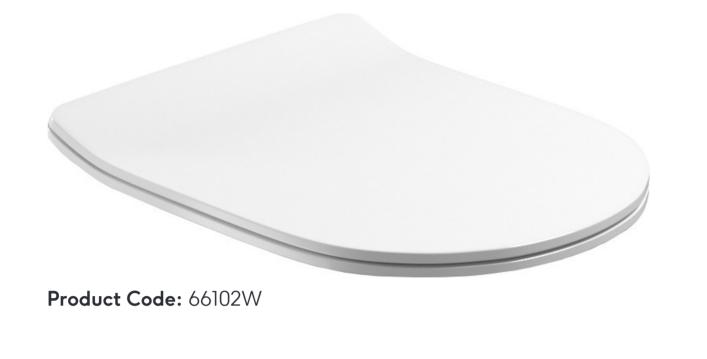

## UNI SLIM-LINE SOFT CLOSE SEAT & COVER (FOR 66076)

## DESCRIPTION

UNI is our collection of modern, handle-less furniture and ceramics to allow you to create a contemporary bathroom set up.

This UNI slim-line seat is both seat soft-closing and has a quick release button. The soft-closing mechanism prevents the seat and cover from slamming, whilst the quick release button allows you to easily and quickly remove the seat from the pan to make cleaning easy.

The 66102W is only compatible with the 66076 UNI wall hung pan.

\*Pan sold separately Compatible pan: 66076