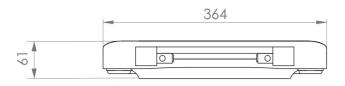

## **PRODUCT INFORMATION**

| Finish:           | Gloss White                |
|-------------------|----------------------------|
| Height:           | 24.5mm                     |
| Width:            | 364mm                      |
| Depth:            | 440mm                      |
| Material          | Plastic                    |
| Weight            | 3.7kg                      |
| Guarantee         | 2 years                    |
| Compatible Pan(s) | 66076                      |
| Seat Type         | Soft close & quick release |

## TECHNICAL DRAWING

Saneux reserves the right to alter the specifications and product range without prior notice. Dimensions are given as a guide only. Dimensions should not be used for surrounding furniture, fixtures and fittings until the product is on site.