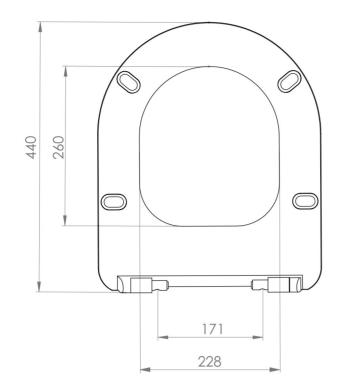

## **PRODUCT INFORMATION**

| Finish:           | Gloss White                |
|-------------------|----------------------------|
| Height:           | 24.5mm                     |
| Width:            | 364mm                      |
| Depth:            | 440mm                      |
| Material          | Plastic                    |
| Weight            | 3.7kg                      |
| Guarantee         | 2 years                    |
| Compatible Pan(s) | 66076                      |
| Seat Type         | Soft close & quick release |

## TECHNICAL DRAWING

Saneux reserves the right to alter the specifications and product range without prior notice. Dimensions are given as a guide only. Dimensions should not be used for surrounding furniture, fixtures and fittings until the product is on site.