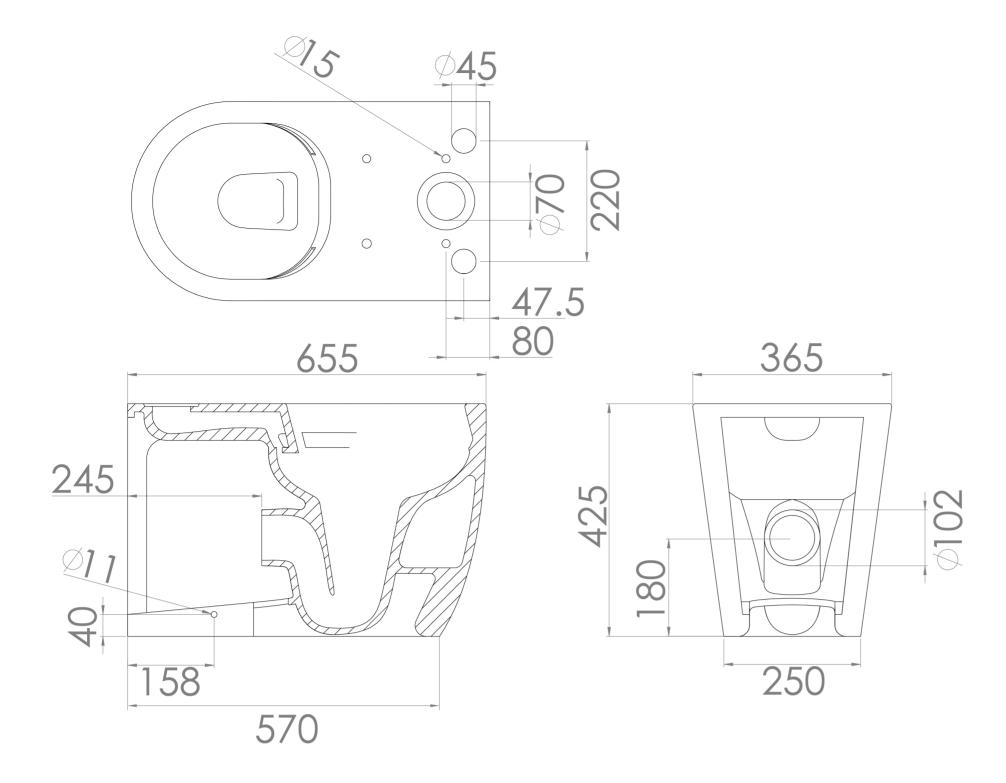

### TECHNICAL DRAWING

Saneux reserves the right to alter the specifications and product range without prior notice. Dimensions are given as a guide only. Dimensions should not be used for surrounding furniture, fixtures and fittings until the product is on site.

## PRODUCT INFORMATION

| Finish:                   | Gloss White          |
|---------------------------|----------------------|
| Height:                   | 425mm                |
| Width:                    | 365mm                |
| Depth:                    | 655mm                |
| Material                  | Ceramic              |
| Weight                    | 37kg                 |
| Guarantee                 | Lifetime             |
| Compatible Toilet Seat(s) | 66101, 66102, 500.59 |
| Compatible Cistern(s)     | 66071, UNCI01        |
| Type of Flushing          | Rimless technology   |