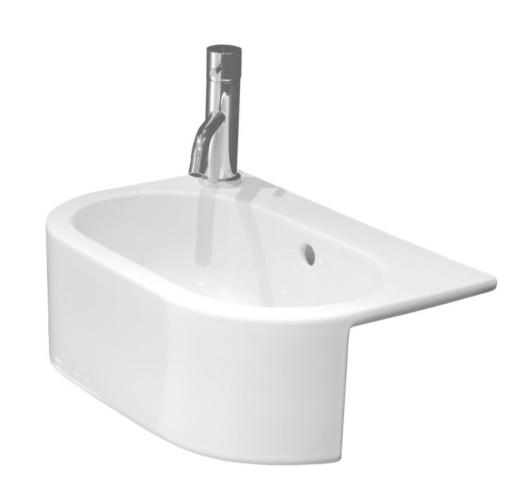

## UNI 46X32CM SEMI-RECESSED WASHBASIN LEFT TAP HOLE

Product Code: 66001.LH

## PRODUCT INFORMATION

Finish: Gloss White

Height: 160mm

Width: 460mm

Depth: 320mm

**Material** Ceramic

Weight 10kg

Overflow(s) Yes

Overflow Position Centre

Overflow Diameter 25mm

**Tap Holes** 1 Tap Hole

Tap Hole PositionLeft Hand

Cutting Template Included Yes

Recommended Waste Required Slotted waste

Furniture Required For Installation? Yes

This UNI 46x32cm semi-recessed left hand tap hole washbasin is compact in design to work in small bathroom spaces and is best suited with fitted furniture.

\*With an overflow