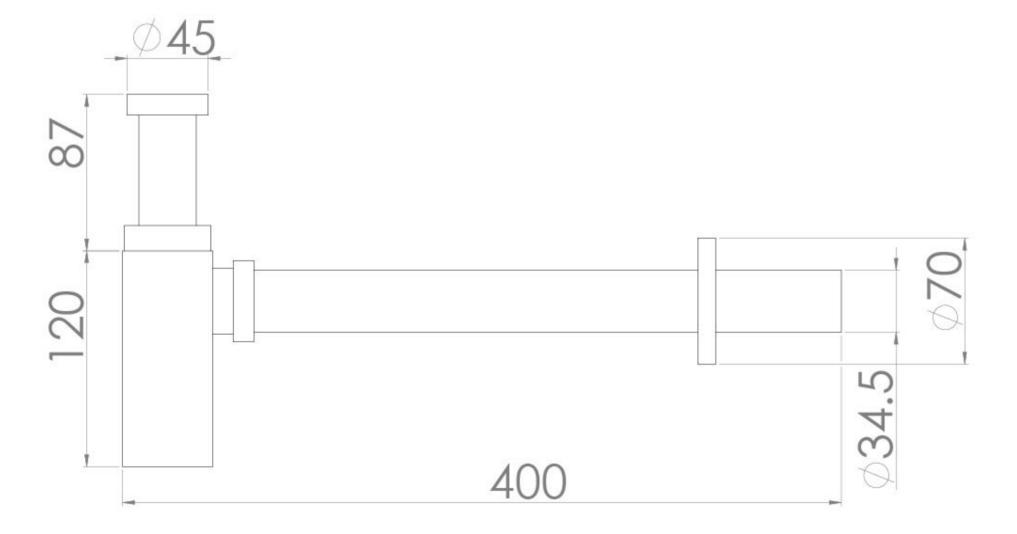

## TECHNICAL DRAWING

Saneux reserves the right to alter the specifications and product range without prior notice. Dimensions are given as a guide only. Dimensions should not be used for surrounding furniture, fixtures and fittings until the product is on site.

## PRODUCT INFORMATION

Finish: Brushed Nickel (PVD)

Height: 207mm

Width: 45mm

Depth: 400mm

**Material** Brass

Weight 1.02kg

**Guarantee** 5 years