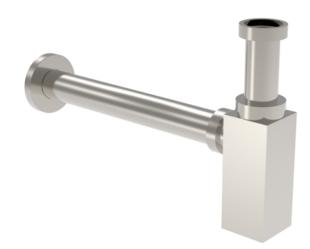

## TOOGA SQUARE BOTTLE TRAP - BRUSHED NICKEL

## DESCRIPTION

The TOOGA brassware collection features products that will be the focal point of any bathroom with its sharp, sleek lines.

A TOOGA bottle trap in brushed nickel is the perfect finishing touch to your bathroom. If you're opting for a wall mounted washbasin on its own, a bottle trap will instantly give it a sophisticated look whilst still providing practicality. It can be cut down in height and in projection, so you can make sure it precisely connects with your basin and basin waste.

The brushed nickel finish is PVD, a durable coating to the finish that will continuously look flawless for years to come.