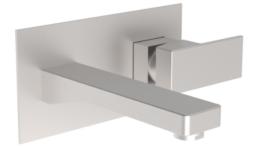

# TOOGA WALL MOUNTED BASIN MIXER - BRUSHED NICKEL

Product Code: TO205.BN

# DESCRIPTION

The TOOGA brassware collection features products that will be the focal point of any bathroom with its sharp, sleek lines.

This TOOGA wall mounted basin mixer in this stunning brushed nickel finish will instantly add a luxury touch to your bathroom, and with it having a PVD finish, it will continuously look flawless for years to come. Pair it with any of our no tap hole washbasins or our SIENNA countertop basins.