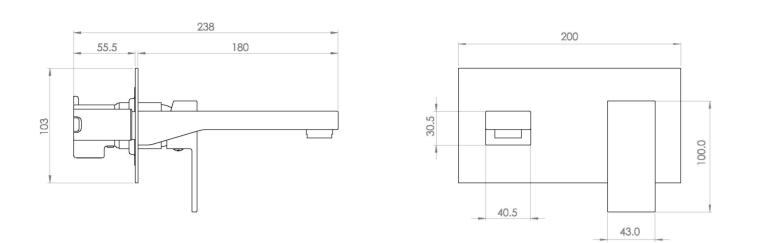

#### **PRODUCT INFORMATION**

| Width:                | 200mm                                         |
|-----------------------|-----------------------------------------------|
| Finish:               | Brushed Nickel (PVD)                          |
| Height:               | 103mm                                         |
| Depth:                | 238mm                                         |
| Material:             | Brass                                         |
| Product Type:         | Wall Mounted Basin Mixer Tap                  |
| Approvals:            | WRAS Approved                                 |
| Weight                | 2.01kg                                        |
| Waste                 | Not included, purchase separately             |
| Guarantee             | 5 years                                       |
| Spout Projection (mm) | 180mm                                         |
| Other Features        | Pair with a 0 tap hole or countertop<br>basin |
| Material              | Brass                                         |
| Approvals/Standards   | WRAS                                          |

## TECHNICAL DRAWING