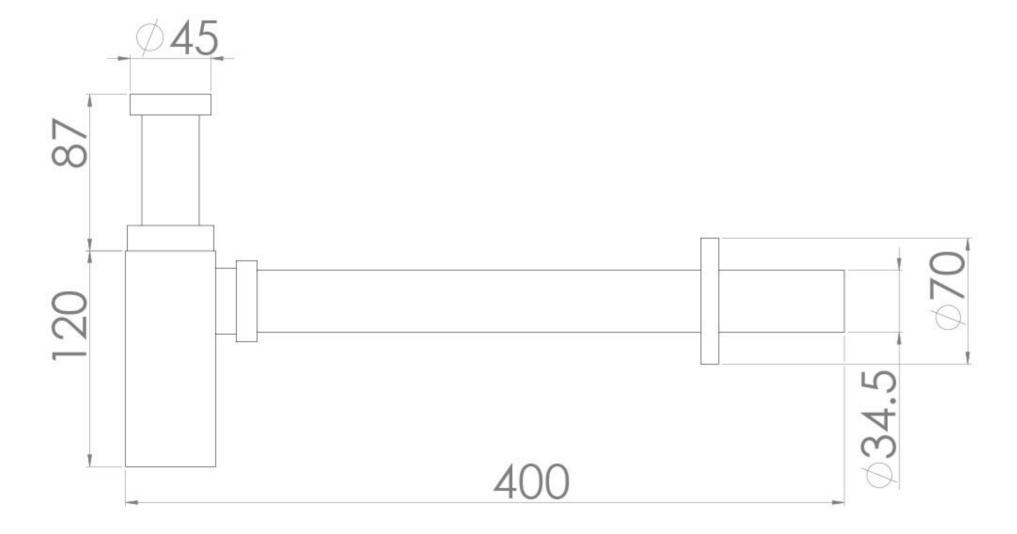

### PRODUCT INFORMATION

**Finish:** Brushed Brass (PVD)

Height: 207mm

Width: 45mm

Depth: 400mm

**Material** Brass

Weight 1.02kg

**Guarantee** 5 years

## TECHNICAL DRAWING

Saneux reserves the right to alter the specifications and product range without prior notice. Dimensions are given as a guide only. Dimensions should not be used for surrounding furniture, fixtures and fittings until the product is on site.