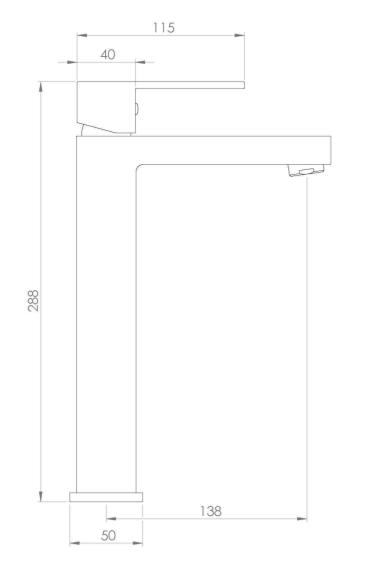

## TECHNICAL DRAWING

# **PRODUCT INFORMATION**

| Width:                | 50mm                                                  |
|-----------------------|-------------------------------------------------------|
| Finish:               | Brushed Brass (PVD)                                   |
| Height:               | 288mm                                                 |
| Depth:                | 138mm                                                 |
| Material:             | Brass                                                 |
| Product Type:         | Tall Basin Mixer Tap, Deck Mounted<br>Basin Mixer Tap |
| Approvals:            | WRAS Approved                                         |
| Weight                | 2.39kg                                                |
| Waste                 | Not included, purchase separately                     |
| Guarantee             | 5 years                                               |
| Spout Projection (mm) | 138mm                                                 |
| Other Features        | Pair with a countertop basin                          |
| Material              | Brass                                                 |
| Approvals/Standards   | WRAS                                                  |