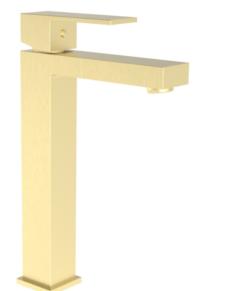

# TOOGA TALL BASIN MIXER - BRUSHED BRASS

Product Code: TO204.BB

The TOOGA brassware collection features products that will be the focal point of any bathroom with its sharp, sleek lines.

This TOOGA tall basin mixer in this stunning brushed brass finish will instantly add a luxury touch to your bathroom, and with it having a PVD finish, it will continuously look flawless for years to come. It is best suited with a countertop basin and countertop because of its height.

# **PRODUCT INFORMATION**

| Width:                | 50mm                                                  |
|-----------------------|-------------------------------------------------------|
| Finish:               | Brushed Brass (PVD)                                   |
| Height:               | 288mm                                                 |
| Depth:                | 138mm                                                 |
| Material:             | Brass                                                 |
| Product Type:         | Tall Basin Mixer Tap, Deck Mounted<br>Basin Mixer Tap |
| Approvals:            | WRAS Approved                                         |
| Weight                | 2.39kg                                                |
| Waste                 | Not included, purchase separately                     |
| Guarantee             | 5 years                                               |
| Spout Projection (mm) | 138mm                                                 |
| Other Features        | Pair with a countertop basin                          |
| Material              | Brass                                                 |
| Approvals/Standards   | WRAS                                                  |