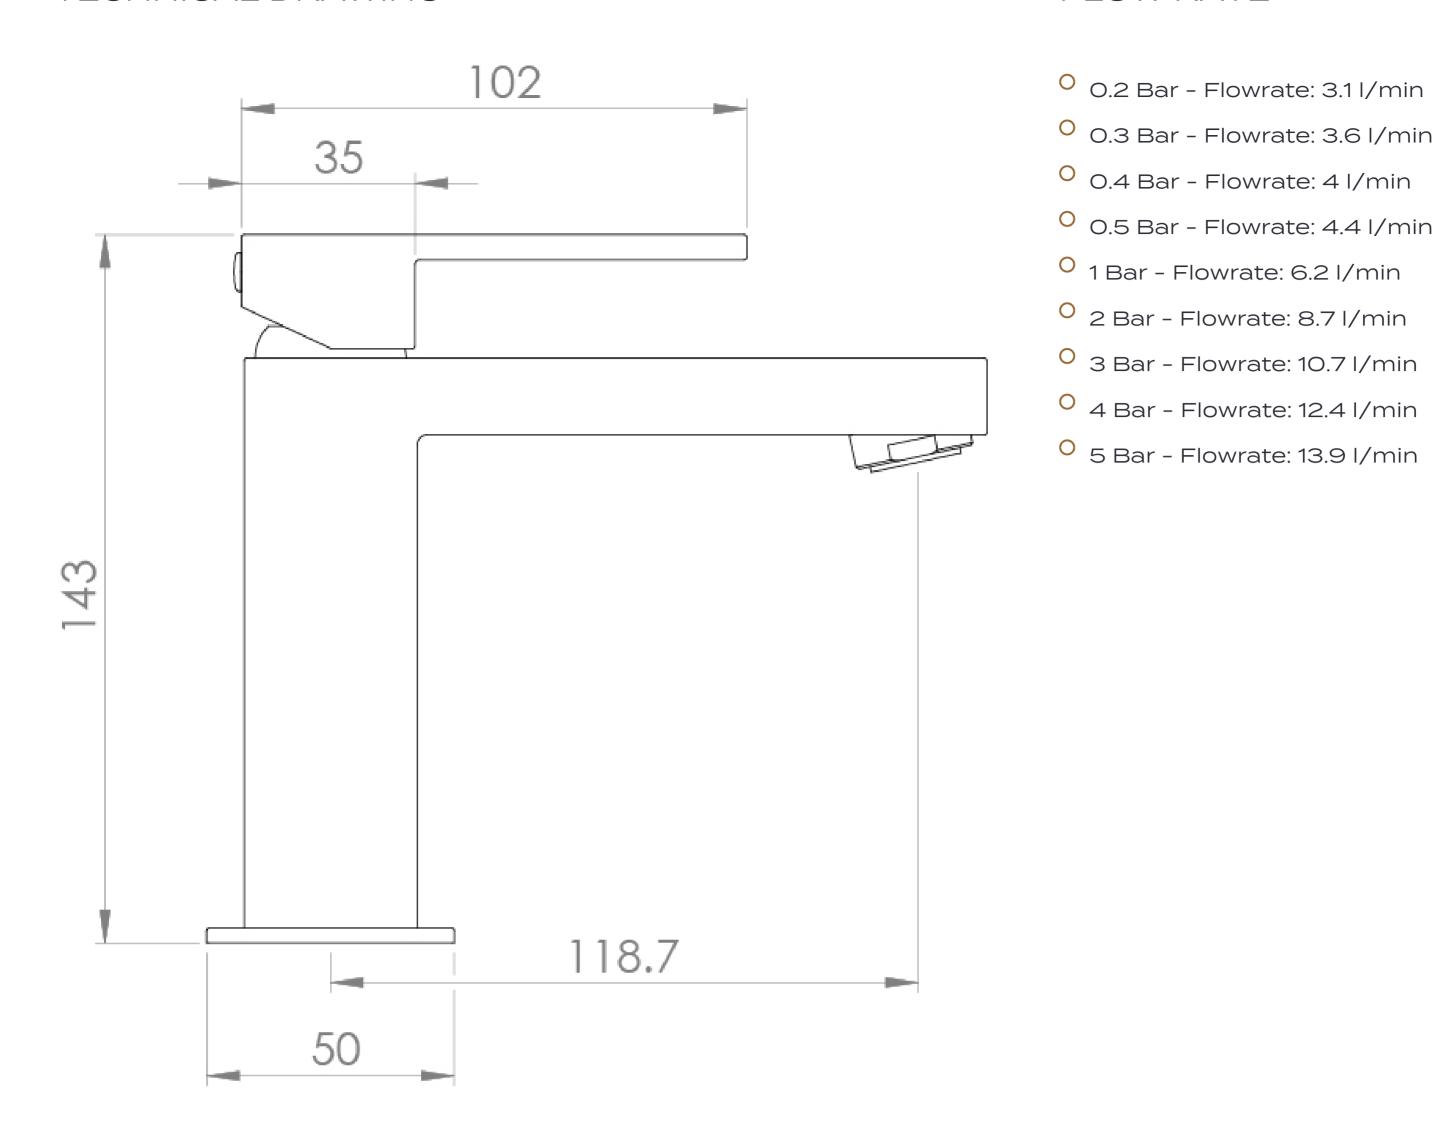

## PRODUCT INFORMATION

Width: 50mm

Finish: Brushed Brass (PVD)

Height: 143mm

**Depth:** 118.7mm

Material: Brass

Product Type:

Deck Mounted Basin Mixer Tap, Single
Lever Pagin Mixer

Lever Basin Mixer

Approvals: WRAS Approved

Weight 1.42kg

Waste Not included, purchase separately

**Guarantee** 5 years

Spout Projection (mm) 118.7mm

**Material** Brass

Approvals/Standards WRAS

## FLOW RATE

Saneux reserves the right to alter the specifications and product range without prior notice. Dimensions are given as a guide only. Dimensions should not be used for surrounding furniture, fixtures and fittings until the product is on site.