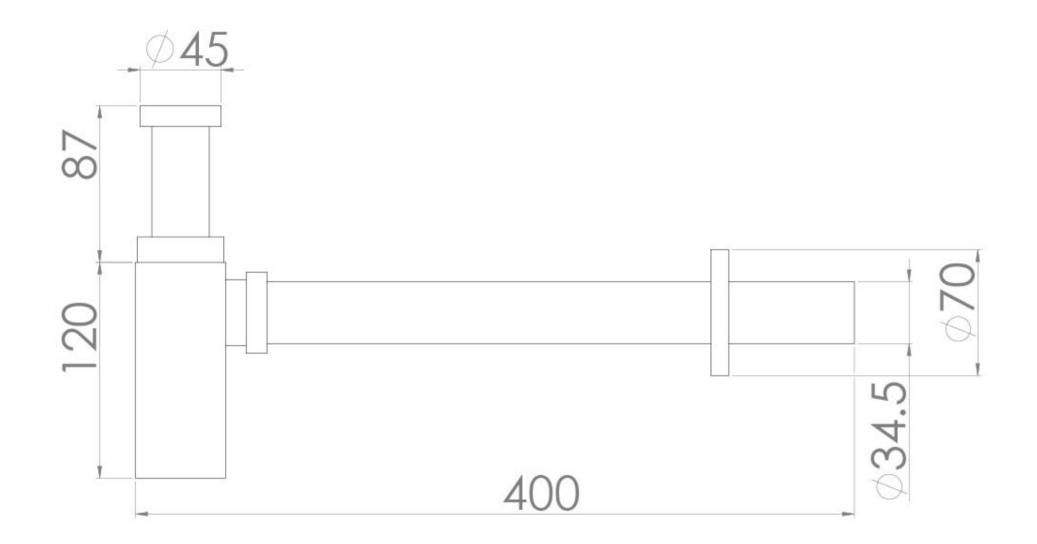

## **PRODUCT INFORMATION**

| Finish:   | Chrome  |
|-----------|---------|
| Height:   | 207mm   |
| Width:    | 45mm    |
| Depth:    | 400mm   |
| Material  | Brass   |
| Weight    | 1.02kg  |
| Guarantee | 5 years |

### TECHNICAL DRAWING

Saneux reserves the right to alter the specifications and product range without prior notice. Dimensions are given as a guide only. Dimensions should not be used for surrounding furniture, fixtures and fittings until the product is on site.