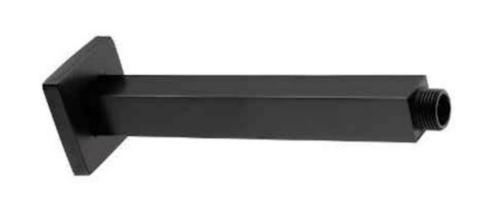

## TOOGA 100MM SQUARE CEILING MOUNTED SHOWER ARM - MATTE BLACK

Product Code: TO237.MB

## **DESCRIPTION**

The TOOGA brassware collection features products that will be the focal point of any bathroom with its sharp, sleek lines.

The TOOGA ceiling mounted shower arm in matte black is only 100mm tall, making it perfect for bathrooms with low ceilings that want a clean minimalist look. It can work with all our shower heads and instantly creates a luxurious rainfall style shower experience.