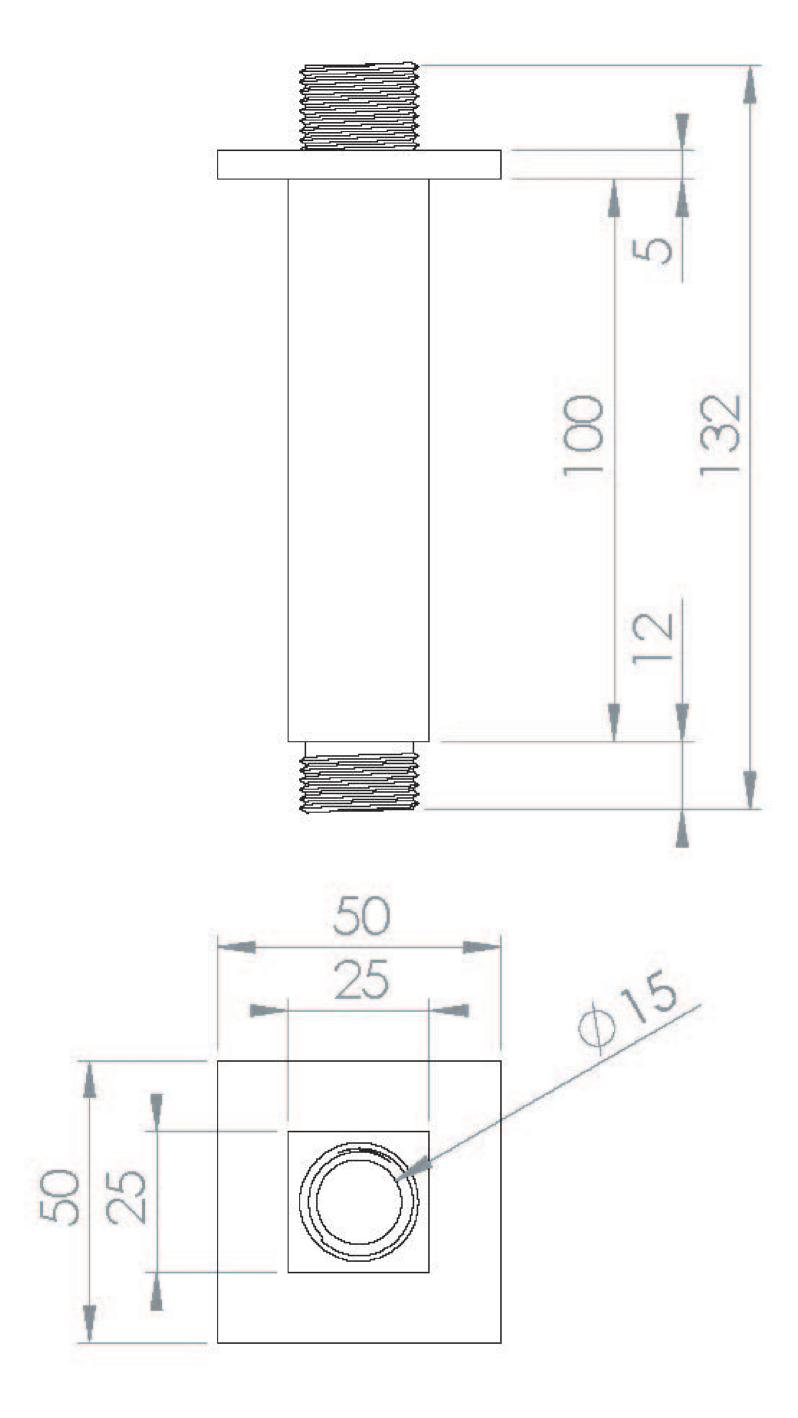

## PRODUCT INFORMATION

Finish: Matte Black (Electroplated)

Height: 132mm

Width: 50mm

Depth: 50mm

**Material** Brass

Weight 0.19kg

**Guarantee** 5 years