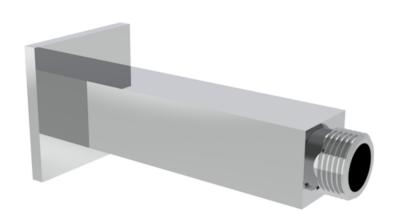

## TOOGA 100MM SQUARE CEILING MOUNTED SHOWER ARM - CHROME

## **DESCRIPTION**

The TOOGA brassware collection features products that will be the focal point of any bathroom with its sharp, sleek lines.

The TOOGA ceiling mounted shower arm in chrome is only 100mm tall, making it perfect for bathrooms with low ceilings that want a clean minimalist look. It can work with all our shower heads and instantly creates a luxurious rainfall style shower experience.