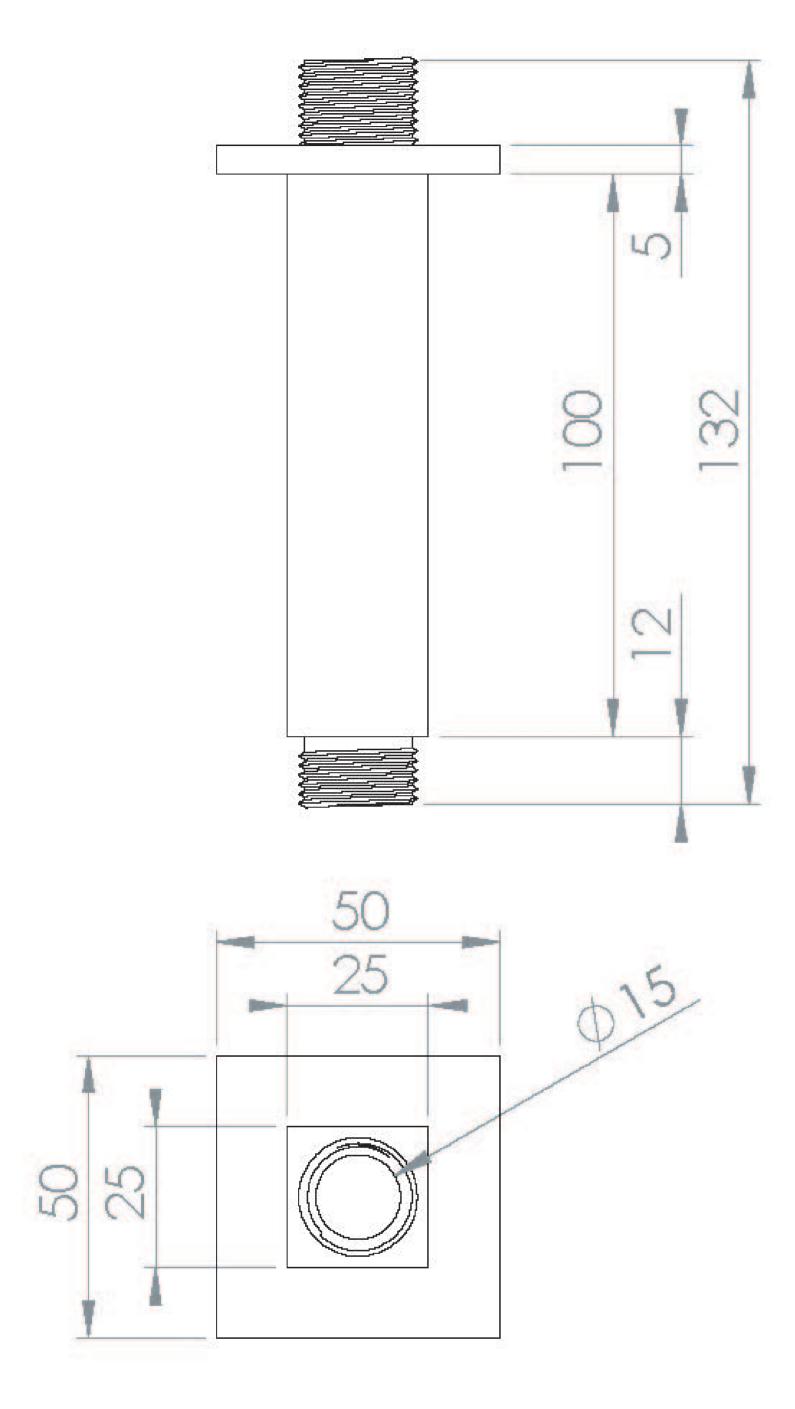

## PRODUCT INFORMATION

Finish:ChromeHeight:132mmWidth:50mmDepth:50mmMaterialBrassWeight0.19kgGuarantee5 years

**Product Code:** TO237