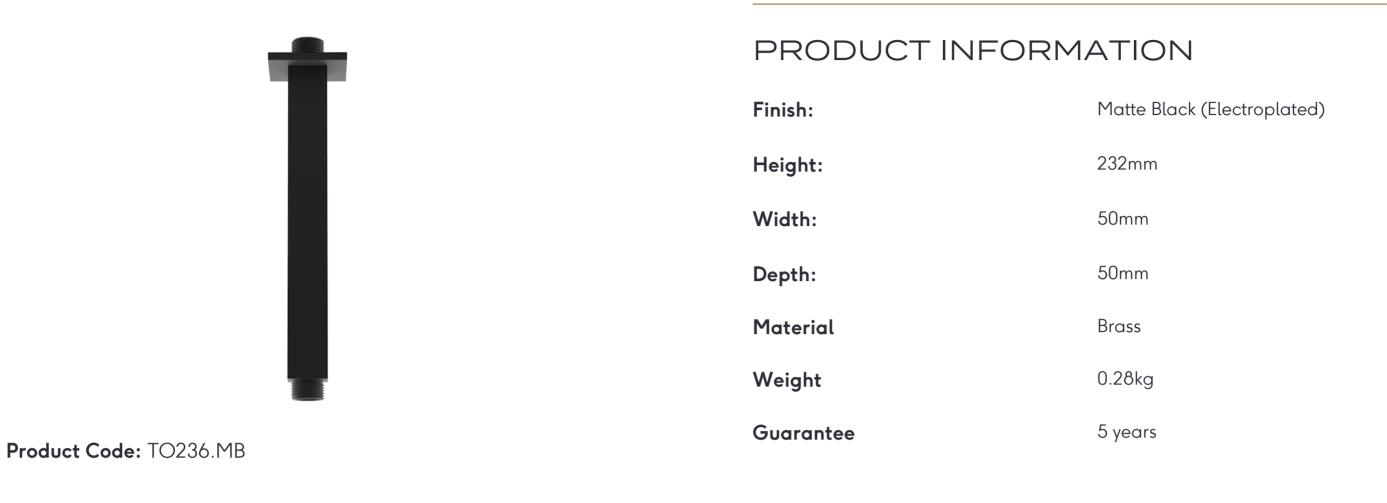

## TOOGA 200MM SQUARE CEILING MOUNTED SHOWER ARM - MATTE BLACK

## DESCRIPTION

The TOOGA brassware collection features products that will be the focal point of any bathroom with its sharp, sleek lines.

This TOOGA ceiling mounted shower arm in matte black is 200mm tall and can work with our selection of shower heads. It instantly creates a luxurious rainfall style shower experience.