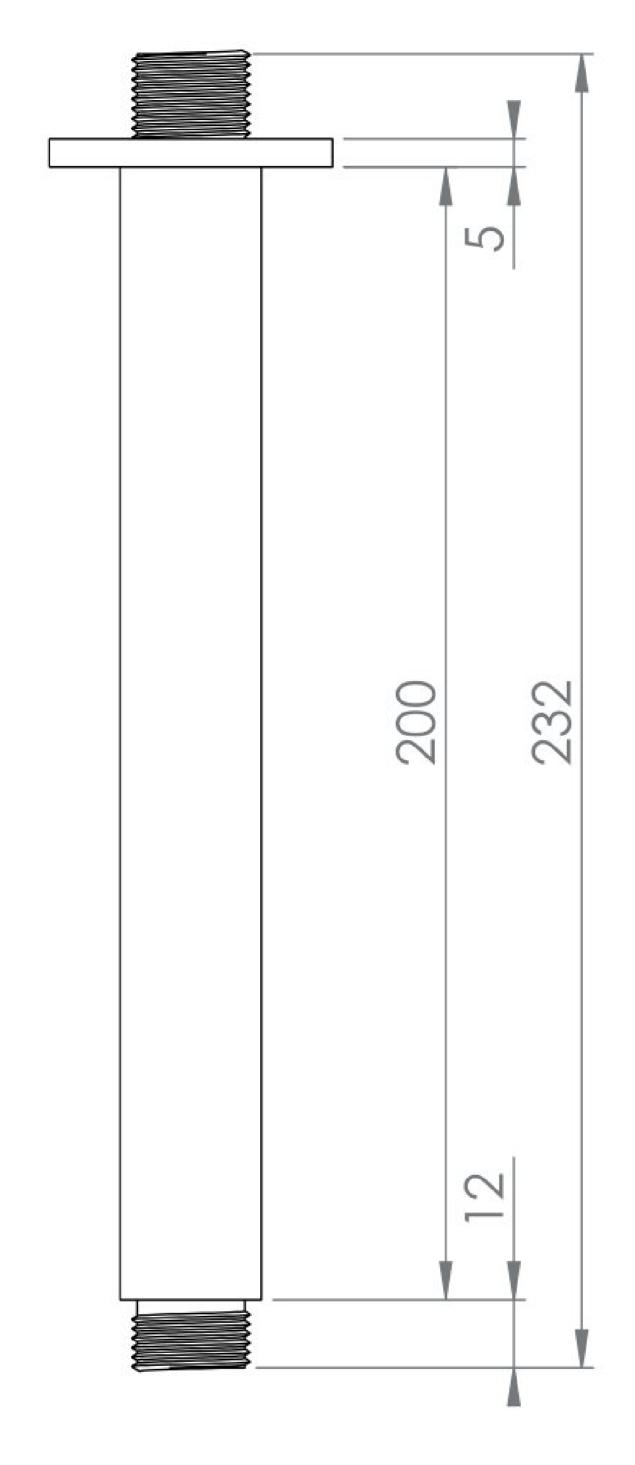

## PRODUCT INFORMATION

Finish:ChromeHeight:232mmWidth:50mmDepth:50mmMaterialBrassWeight0.28kg

5 years

## **DESCRIPTION**

The TOOGA brassware collection features products that will be the focal point of any bathroom with its sharp, sleek lines.

This TOOGA ceiling mounted shower arm in chrome is 200mm tall and can work with our selection of shower heads. It instantly creates a luxurious rainfall style shower experience.