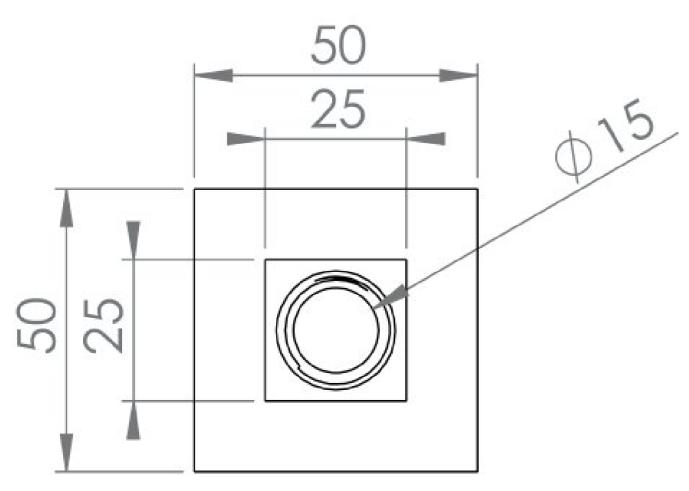

## PRODUCT INFORMATION

Finish:ChromeHeight:232mmWidth:50mmDepth:50mmMaterialBrassWeight0.28kg

5 years