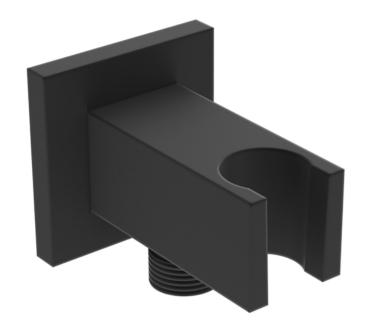

## TOOGA SQUARE SHOWER OUTLET ELBOW & HOLDER - MATTE BLACK

## PRODUCT INFORMATION

Finish: Matte Black (Electroplated)

Height: 56mm

Width: 56mm

Depth: 94mm

**Material** Brass

Weight 0.33kg

Product Code: TO234.MB

## **DESCRIPTION**

The TOOGA brassware collection features products that will be the focal point of any bathroom with its sharp, sleek lines.

This TOOGA shower outlet elbow & holder in matte black goes in line with our TOOGA shower brassware products, and is to be paired with a handset and shower hose. It is wall mounted and will hold your shower handset perfectly to suit both a shower set up or bath set up.