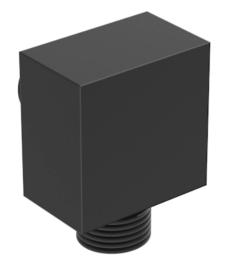

## TOOGA SQUARE SHOWER OUTLET ELBOW - MATTE BLACK

## **PRODUCT INFORMATION**

| Finish:  | Matte Black (Electroplated) |
|----------|-----------------------------|
| Height:  | 42mm                        |
| Width:   | 42.8mm                      |
| Depth:   | 55mm                        |
| Material | Brass                       |
| Weight   | 0.25kg                      |

## DESCRIPTION

The TOOGA brassware collection features products that will be the focal point of any bathroom with its sharp, sleek lines.

This TOOGA shower outlet elbow in matte black goes in line with the TOOGA shower brassware products, and is to be paired with a handset and shower hose.