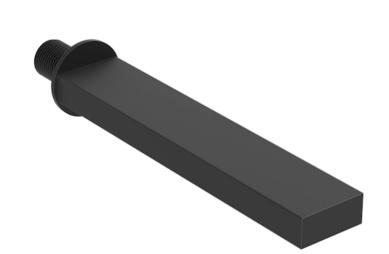

## TOOGA 200MM SQUARE BATH SPOUT - MATTE BLACK

## **DESCRIPTION**

The TOOGA brassware collection features products that will be the focal point of any bathroom with its sharp, sleek lines.

This TOOGA bath spout in matte black is wall mounted, creating a modern look to your bath set up. It can be paired with our built-in baths and free standing baths, and can be operated by one of our TOOGA concealed thermostatic shower valves.