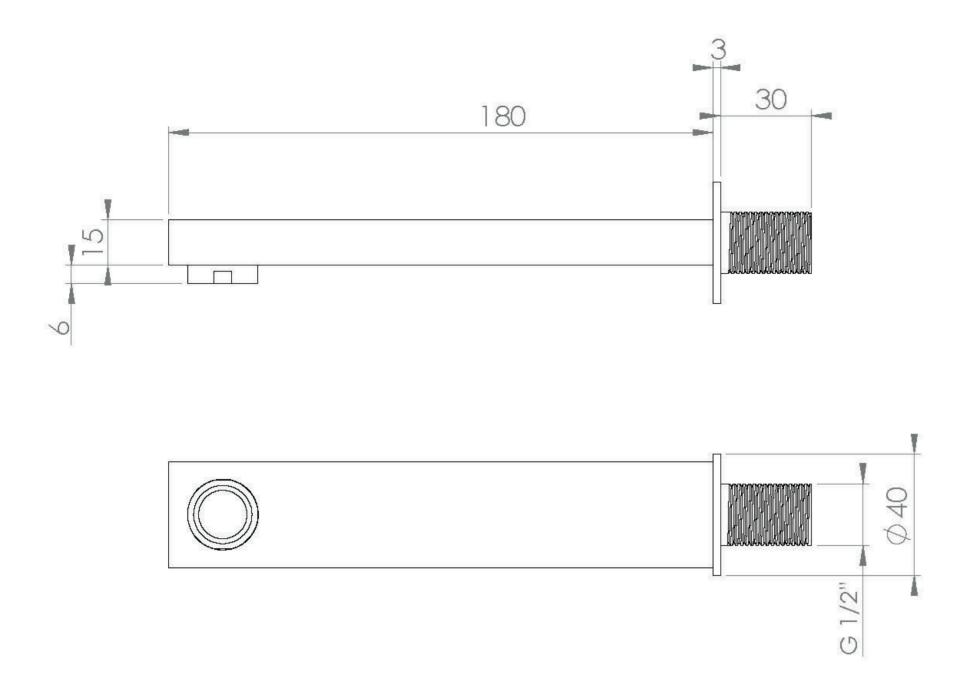

## PRODUCT INFORMATION

**Finish:** Matte Black (Electroplated)

Product Type: Bath Spout

Material: Brass

Height: 40mm

**Depth:** 183mm

Width: 40mm

Approvals: WRAS Approved

## TECHNICAL DRAWING

Saneux reserves the right to alter the specifications and product range without prior notice. Dimensions are given as a guide only. Dimensions should not be used for surrounding furniture, fixtures and fittings until the product is on site.