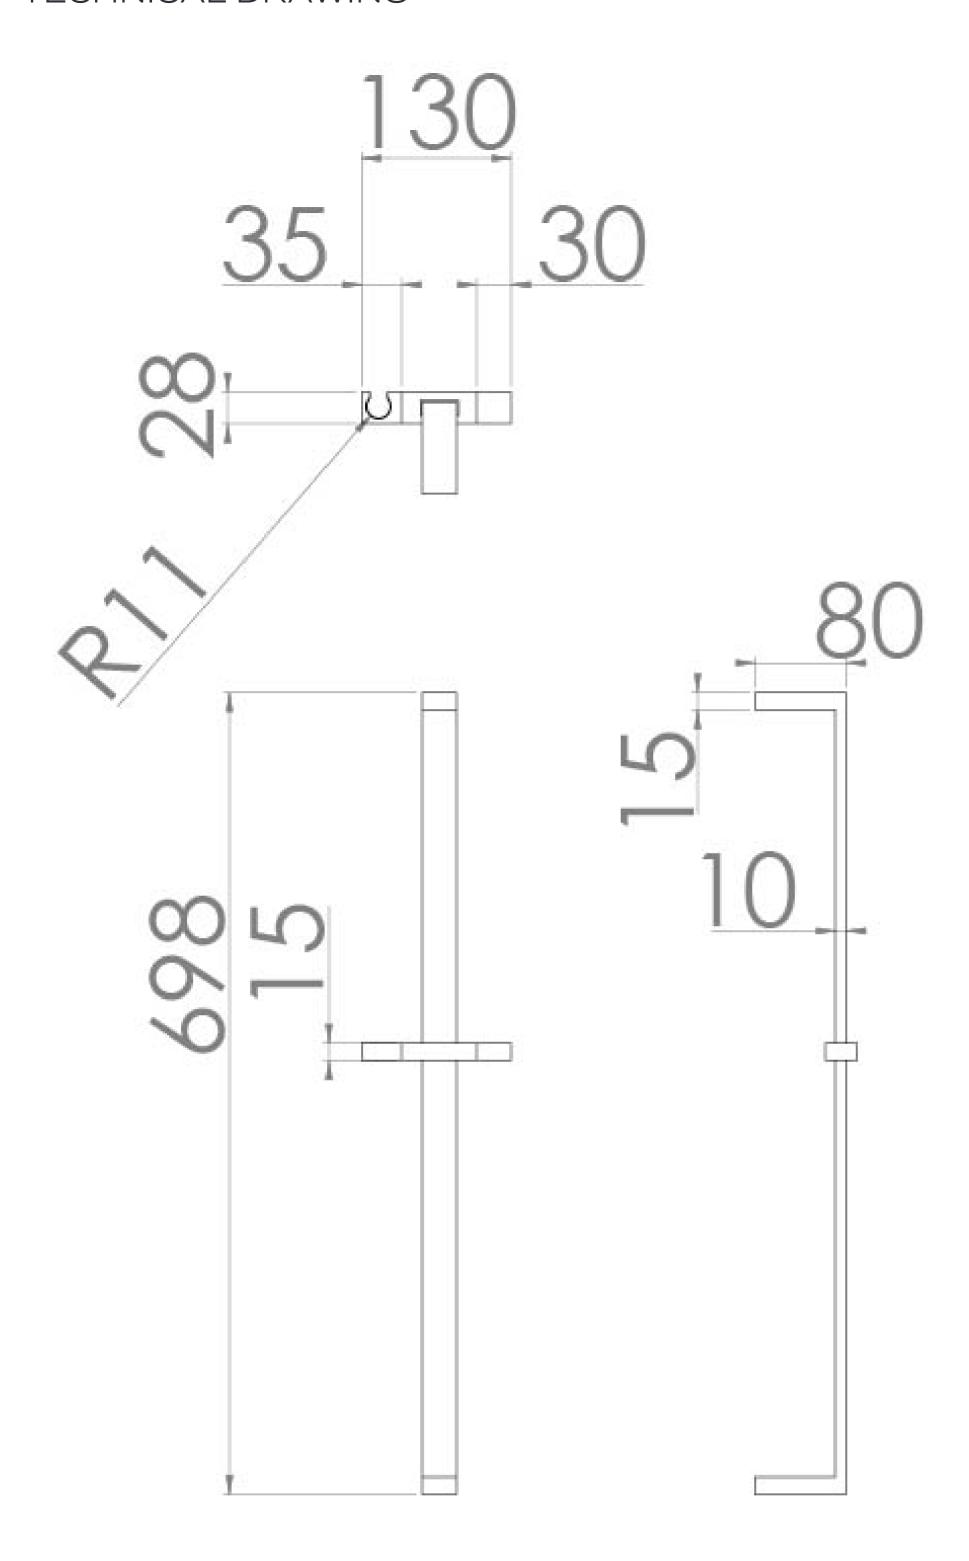

## PRODUCT INFORMATION

Finish: Matte Black (Electroplated)

Height: 698mm

Width: 130mm

Depth: 80mm

**Material** Brass

Weight 1.1kg

**Guarantee** 5 years

## TECHNICAL DRAWING

Saneux reserves the right to alter the specifications and product range without prior notice. Dimensions are given as a guide only. Dimensions should not be used for surrounding furniture, fixtures and fittings until the product is on site.