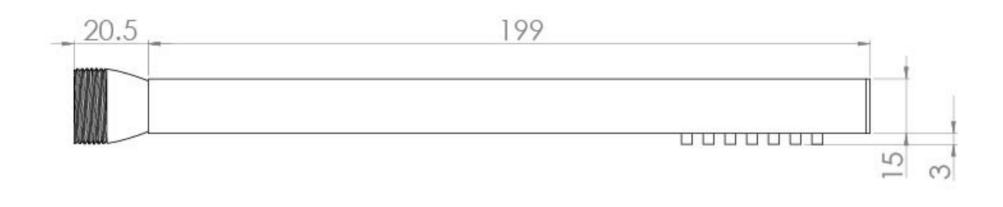

## PRODUCT INFORMATION

Finish:ChromeHeight:220mmWidth:35mmDepth:20.5mmMaterialBrassWeight0.21kgApprovals/StandardsWRAS

**Product Code:** TO230

### TECHNICAL DRAWING