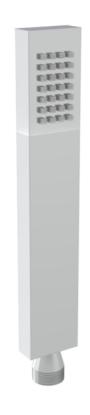

# TOOGA SLIM SQUARE SHOWER HANDSET - CHROME

### DESCRIPTION

The TOOGA brassware collection features products that will be the focal point of any bathroom with its sharp, sleek lines.

This TOOGA handset in chrome has a slim design that will make your shower set up feel ultimately minimalist and modern. Pair it with our TOOGA outlet elbow & holder in addition to a shower head, or on its own with a slider shower rail.