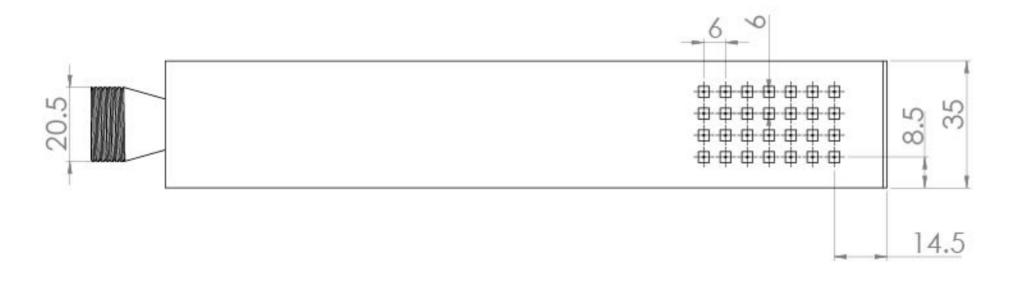

## PRODUCT INFORMATION

Finish:ChromeHeight:220mmWidth:35mmDepth:20.5mmMaterialBrassWeight0.21kgApprovals/StandardsWRAS

**Product Code:** TO230

### TECHNICAL DRAWING