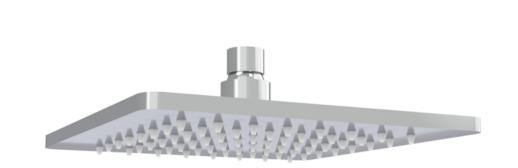

# TOOGA 200X8MM SQUARE SHOWER HEAD -CHROME

## PRODUCT INFORMATION

Finish: Chrome Height: 61mm 200mm Width: Depth: 200mm **Material Brass** 1.11kg Weight Approvals/Standards **WRAS** 5 years

Product Code: TO226

#### DESCRIPTION

The TOOGA brassware collection features products that will be the focal point of any bathroom with its sharp, sleek lines.

Step into a luxurious and relaxing shower by opting for this TOOGA standard shower head in chrome. It perfectly suits our square ceiling mounted and wall mounted shower arms in the same range, and it has a swivel feature so you can change the direction of spray.