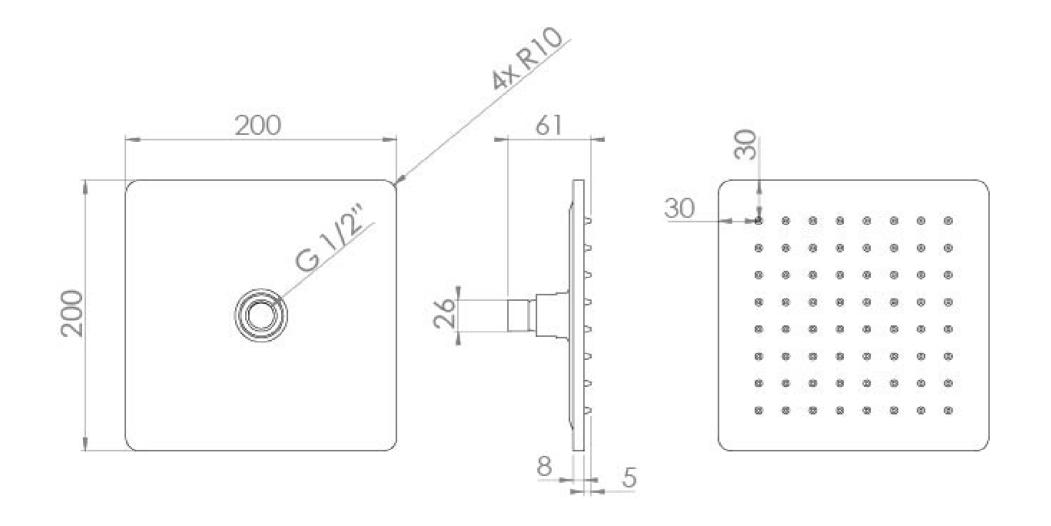

### TECHNICAL DRAWING

## PRODUCT INFORMATION

Finish: Chrome Height: 61mm 200mm Width: Depth: 200mm **Material Brass** 1.11kg Weight Approvals/Standards **WRAS** 5 years

Product Code: TO226